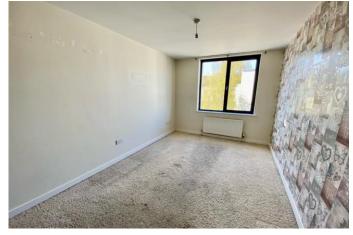

## OPEN PLAN KITCHEN/LOUNGE 21' 2" x 15' 10"

(6.46m x 4.82m) maximum measurments LOUNGE: Patio doors with Juliet Balcony, double radiator, power points, telephone point, TV point, wood effect flooring. KITCHEN: Double glazed window, wall & base units with work surfaces incorporating a single bowl stainless steel sink unit with mixer tap, integrated fridge freezer, 'Worcester Bosch' boiler, strip lighting, carbon monoxide detector, wood effect flooring.