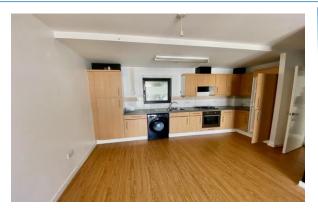

## OPEN PLAN KITCHEN/LOUNGE 21' 2" x 15' 10"

(6.46m x 4.82m) maximum measurments LOUNGE: Patio doors with Juliet Balcony, double radiator, power points, telephone point, TV point, wood effect flooring. KITCHEN: Double glazed window, wall & base units with work surfaces incorporating a single bowl stainless steel sink unit with mixer tap, integrated fridge freezer, 'Worcester Bosch' boiler, strip lighting, carbon monoxide detector, wood effect flooring.