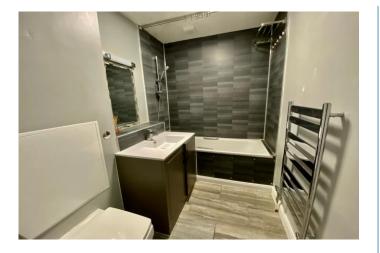

**BATHROOM** 7' 10" x 5' 8" ( $2.38m \times 1.73m$ ) White suite comprising a panelled bath with shower fitment and mixer tap, pedestal wash hand basin with vanity shelf over & cupboard under, concealed low flush WC, ladder towel rail over, extractor fan, tiled flooring.