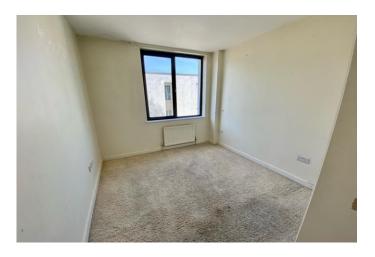

**BEDROOM ONE** 15' 2" x 8' 9" (4.63m x 2.66m) Double glazed window, radiator, double wardrobe comprising hanging and shelving, power points, telephone point, TV point.

**BEDROOM TWO** 11' 6" x 9' 0" (3.50m x 2.75m) Double glazed window, radiator, double wardrobe comprising hanging and shelving, power points, telephone point.