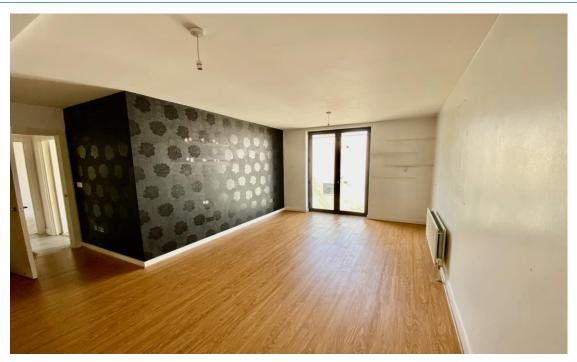

## OPEN PLAN KITCHEN/LOUNGE 21' 2" x 15' 10"

(6.46m x 4.82m) maximum measurments LOUNGE: Patio doors with Juliet Balcony, double radiator, power points, telephone point, TV point, wood effect flooring. KITCHEN: Double glazed window, wall & base units with work surfaces incorporating a single bowl stainless steel sink unit with mixer tap, integrated fridge freezer, 'Worcester Bosch' boiler, strip lighting, carbon monoxide detector, wood effect flooring.