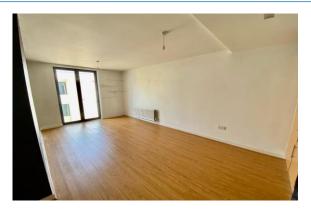

**BEDROOM ONE** 15' 2" x 8' 9" (4.63m x 2.66m) Double glazed window, radiator, double wardrobe comprising hanging and shelving, power points, telephone point, TV point.

**BEDROOM TWO** 11' 6" x 9' 0" (3.50m x 2.75m) Double glazed window, radiator, double wardrobe comprising hanging and shelving, power points, telephone point.