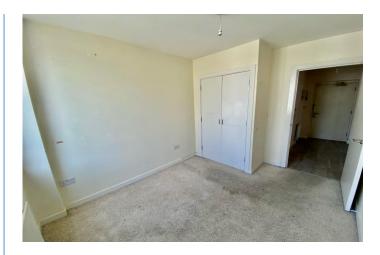

**BEDROOM ONE** 15' 2" x 8' 9" (4.63m x 2.66m) Double glazed window, radiator, double wardrobe comprising hanging and shelving, power points, telephone point, TV point.

**BEDROOM TWO** 11' 6" x 9' 0" (3.50m x 2.75m) Double glazed window, radiator, double wardrobe comprising hanging and shelving, power points, telephone point.