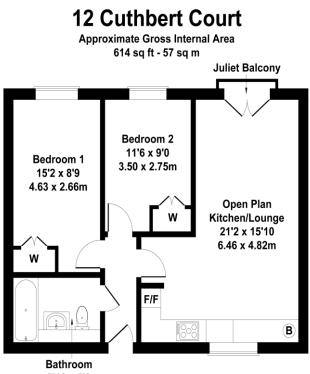

## ACCOMMODATION

## OPEN PLAN KITCHEN/LOUNGE 21' 2" x 15' 10"

(6.46m x 4.82m) maximum measurments LOUNGE: Patio doors with Juliet Balcony, double radiator, power points, telephone point, TV point, wood effect flooring. KITCHEN: Double glazed window, wall & base units with work surfaces incorporating a single bowl stainless steel sink unit with mixer tap, integrated fridge freezer, 'Worcester Bosch' boiler, strip lighting, carbon monoxide detector, wood effect flooring.

**BEDROOM ONE** 15' 2" x 8' 9" (4.63m x 2.66m) Double glazed window, radiator, double wardrobe comprising hanging and shelving, power points, telephone point, TV point.

**BEDROOM TWO** 11' 6" x 9' 0" (3.50m x 2.75m) Double glazed window, radiator, double wardrobe comprising hanging and shelving, power points, telephone point.

**BATHROOM** 7' 10" x 5' 8" ( $2.38m \times 1.73m$ ) White suite comprising a panelled bath with shower fitment and mixer tap, pedestal wash hand basin with vanity shelf over & cupboard under, concealed low flush WC, ladder towel rail over, extractor fan, tiled flooring.

## **FLOORPLAN**

7'10 x 5'8 2.38 x 1.73m

Not to Scale. Produced by The Plan Portal 2023 For Illustrative Purposes Only.