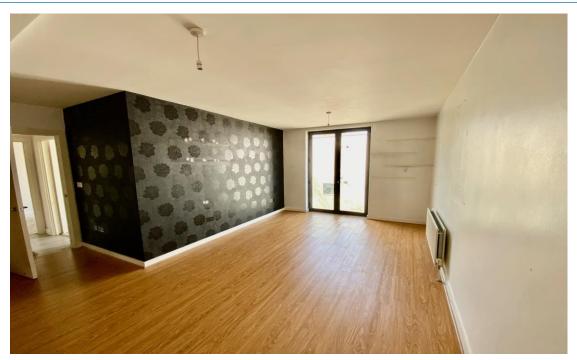

## OPEN PLAN KITCHEN/LOUNGE 21'2" x 15' 10"

(6.46m x 4.82m) maximum measurments LOUNGE: Patio doors with Juliet Balcony, double radiator, power points, telephone point, TV point, wood effect flooring. KITCHEN: Double glazed window, wall & base units with work surfaces incorporating a single bowl stainless steel sink unit with mixer tap, integrated fridge freezer, 'Worcester Bosch' boiler, strip lighting, carbon monoxide detector, wood effect flooring.