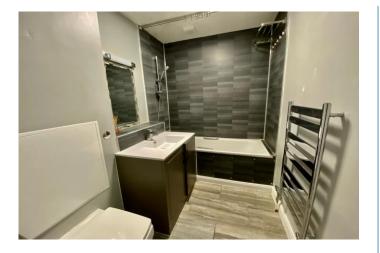

**BATHROOM** 7' 10" x 5' 8" (2.38m x 1.73m) White suite comprising a panelled bath with shower fitment and mixer tap, pedestal wash hand basin with vanity shelf over & cupboard under, concealed low flush WC, ladder towel rail over, extractor fan, tiled flooring.