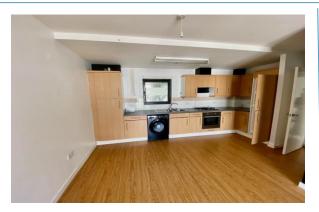

## OPEN PLAN KITCHEN/LOUNGE 21'2" x 15' 10"

(6.46m x 4.82m) maximum measurments LOUNGE: Patio doors with Juliet Balcony, double radiator, power points, telephone point, TV point, wood effect flooring. KITCHEN: Double glazed window, wall & base units with work surfaces incorporating a single bowl stainless steel sink unit with mixer tap, integrated fridge freezer, 'Worcester Bosch' boiler, strip lighting, carbon monoxide detector, wood effect flooring.