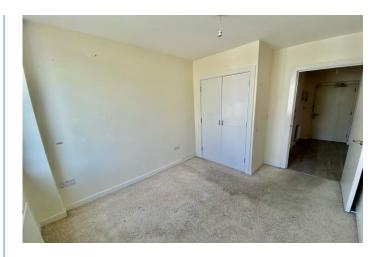

**BEDROOM ONE** 15' 2" x 8' 9" (4.63m x 2.66m) Double glazed window, radiator, double wardrobe comprising hanging and shelving, power points, telephone point, TV point.

**BEDROOM TWO** 11' 6" x 9' 0" (3.50m x 2.75m) Double glazed window, radiator, double wardrobe comprising hanging and shelving, power points, telephone point.