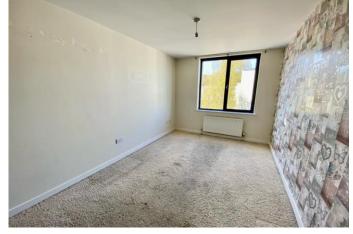

## OPEN PLAN KITCHEN/LOUNGE 21'2" x 15' 10"

(6.46m x 4.82m) maximum measurments LOUNGE: Patio doors with Juliet Balcony, double radiator, power points, telephone point, TV point, wood effect flooring. KITCHEN: Double glazed window, wall & base units with work surfaces incorporating a single bowl stainless steel sink unit with mixer tap, integrated fridge freezer, 'Worcester Bosch' boiler, strip lighting, carbon monoxide detector, wood effect flooring.