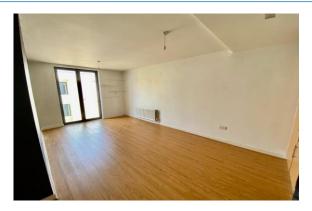

**BEDROOM ONE** 15' 2" x 8' 9" (4.63m x 2.66m) Double glazed window, radiator, double wardrobe comprising hanging and shelving, power points, telephone point, TV point.

**BEDROOM TWO** 11' 6" x 9' 0" (3.50m x 2.75m) Double glazed window, radiator, double wardrobe comprising hanging and shelving, power points, telephone point.