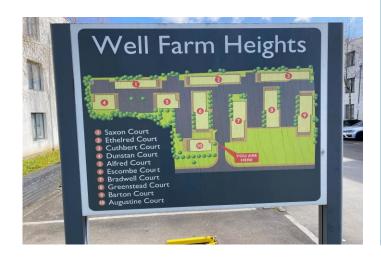

## **DIRECTIONS**

From the roundabout in Caterham Valley proceed along Croydon Road to the large roundabout at the A22, take the second exit along the Godstone Road (A22). At the second right hand filter turn right into the development called Well Farm Heights, see siteplan for block location