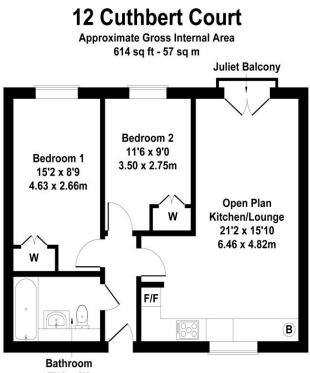

## **FLOORPLAN**

7'10 x 5'8 2.38 x 1.73m

Not to Scale. Produced by The Plan Portal 2023 For Illustrative Purposes Only.

**BEDROOM ONE** 15' 2" x 8' 9" (4.63m x 2.66m) Double glazed window, radiator, double wardrobe comprising hanging and shelving, power points, telephone point, TV point.

**BEDROOM TWO** 11' 6" x 9' 0" (3.50m x 2.75m) Double glazed window, radiator, double wardrobe comprising hanging and shelving, power points, telephone point.

**BATHROOM** 7' 10" x 5' 8" (2.38m x 1.73m) White suite comprising a panelled bath with shower fitment and mixer tap, pedestal wash hand basin with vanity shelf over & cupboard under, concealed low flush WC, ladder towel rail over, extractor fan, tiled flooring.

## OPEN PLAN KITCHEN/LOUNGE 21'2" x 15' 10"

(6.46m x 4.82m) maximum measurments LOUNGE: Patio doors with Juliet Balcony, double radiator, power points, telephone point, TV point, wood effect flooring. KITCHEN: Double glazed window, wall & base units with work surfaces incorporating a single bowl stainless steel sink unit with mixer tap, integrated fridge freezer, 'Worcester Bosch' boiler, strip lighting, carbon monoxide detector, wood effect flooring.