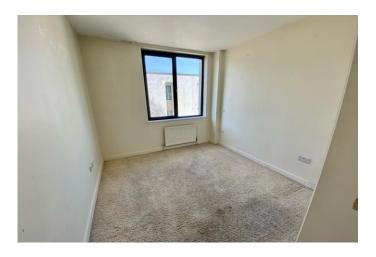

**BEDROOM ONE** 15' 2" x 8' 9" (4.63m x 2.66m) Double glazed window, radiator, double wardrobe comprising hanging and shelving, power points, telephone point, TV point.

**BEDROOM TWO** 11' 6" x 9' 0" (3.50m x 2.75m) Double glazed window, radiator, double wardrobe comprising hanging and shelving, power points, telephone point.