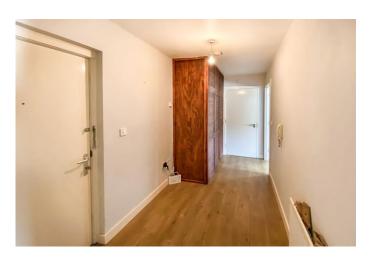

#### HALLWAY 13' 2" x 5' 10" (4.01m x 1.78m)

Wooden front door with spyhole leading to hallway. Doors to all rooms, radiator, three cupboards where the fusebox can be found. Smoke detector, thermostat, entryphone, power points, telephone point, wood effect flooring.