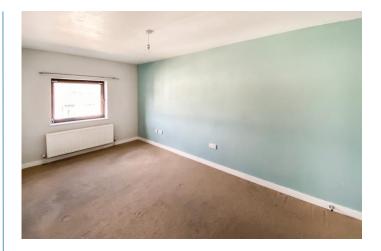

**BEDROOM ONE** 15' 5" x 8' 4" (4.69m x 2.55m) Double glazed window, double radiator, double wardrobe & single wardrobe comprising hanging and shelving, airing cupboard with shelving, power points, telephone point, TV point.