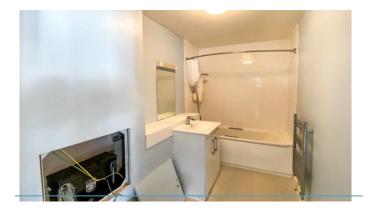

**BATHROOM** 9' 9" x 5' 10" (2.97m x 1.77m) White suite comprising a panelled bath with shower fitment and mixer tap, pedestal wash hand basin with cupboard under & mirror above, vanity shelf, concealed low flush WC, extractor fan, tiled flooring.