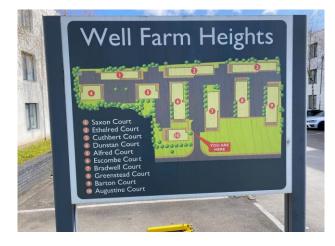

#### DIRECTIONS

From the roundabout in Caterham Valley proceed along Croydon Road to the large roundabout at the A22, take the second exit along the Godstone Road (A22). At the second right hand filter turn right into the development called Well Farm Heights, see siteplan for block location