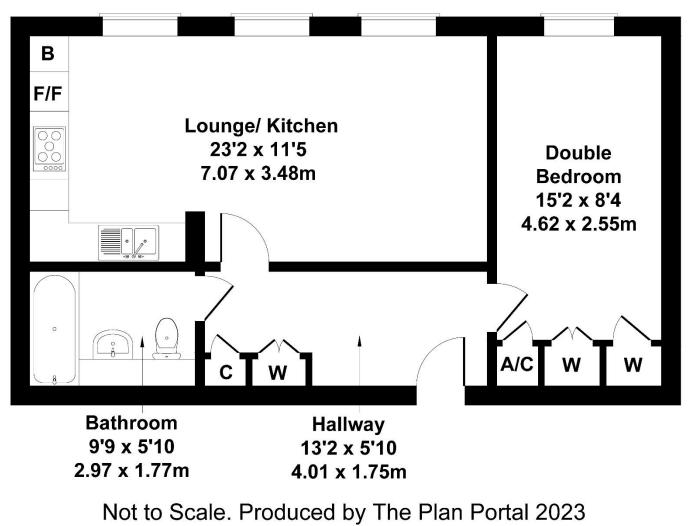

#### HALLWAY 13' 2" x 5' 10" (4.01m x 1.78m)

Wooden front door with spyhole leading to hallway. Doors to all rooms, radiator, three cupboards where the fusebox can be found. Smoke detector, thermostat, entryphone, power points, telephone point, wood effect flooring.

#### OPEN PLAN KITCHEN/LOUNGE 23'2" x 11'5" (7.07m x 3.48m)

LOUNGE: Two double glazed windows, double radiator, power points, telephone point, TV point, wood effect flooring. Kitchen: Double glazed window, wall & base units with work surfaces incorporating a single bowl stainless steel sink unit with mixer tap, integrated fridge freezer, 'Worcester Bosch' boiler, wood effect flooring.

**BEDROOM ONE** 15' 5" x 8' 4" (4.69m x 2.55m) Double glazed window, double radiator, double wardrobe & single wardrobe comprising hanging and shelving, airing cupboard with shelving, power points, telephone point, TV point.

**BATHROOM** 9' 9" x 5' 10" (2.97m x 1.77m) White suite comprising a panelled bath with shower fitment and mixer tap, pedestal wash hand basin with cupboard under & mirror above, vanity shelf, concealed low flush WC, extractor fan, tiled flooring.

# **28 Barton Court**

Approximate Gross Internal Area 570 sq ft - 53 sq m