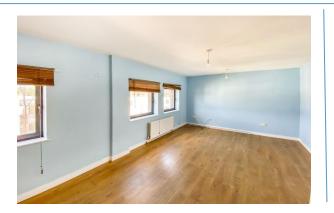

#### OPEN PLAN KITCHEN/LOUNGE 23'2" x 11'5" (7.07m x 3.48m)

LOUNGE: Two double glazed windows, double radiator, power points, telephone point, TV point, wood effect flooring. Kitchen: Double glazed window, wall & base units with work surfaces incorporating a single bowl stainless steel sink unit with mixer tap, integrated fridge freezer, 'Worcester Bosch' boiler, wood effect flooring.

**BEDROOM ONE** 15' 5" x 8' 4" (4.69m x 2.55m) Double glazed window, double radiator, double wardrobe & single wardrobe comprising hanging and shelving, airing cupboard with shelving, power points, telephone point, TV point.