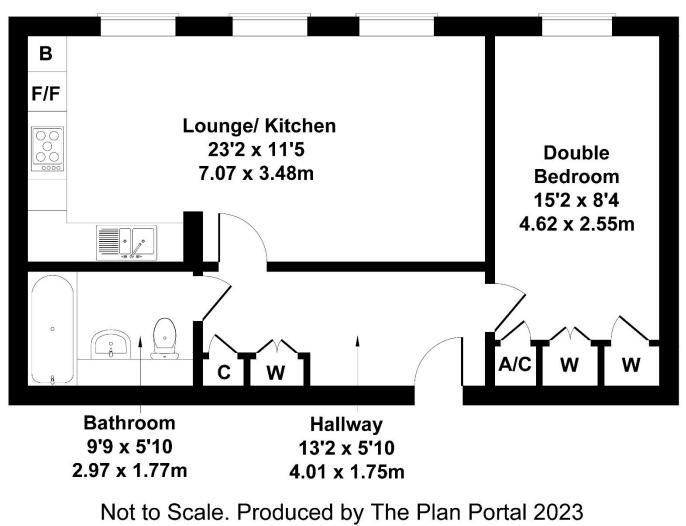

#### HALLWAY 13' 2" x 5' 10" (4.01m x 1.78m)

Wooden front door with spyhole leading to hallway. Doors to all rooms, radiator, three cupboards where the fusebox can be found. Smoke detector, thermostat, entryphone, power points, telephone point, wood effect flooring.

#### OPEN PLAN KITCHEN/LOUNGE 23'2" x 11'5" (7.07m x 3.48m)

LOUNGE: Two double glazed windows, double radiator, power points, telephone point, TV point, wood effect flooring. Kitchen: Double glazed window, wall & base units with work surfaces incorporating a single bowl stainless steel sink unit with mixer tap, integrated fridge freezer, 'Worcester Bosch' boiler, wood effect flooring.

**BEDROOM ONE** 15' 5" x 8' 4" (4.69m x 2.55m) Double glazed window, double radiator, double wardrobe & single wardrobe comprising hanging and shelving, airing cupboard with shelving, power points, telephone point, TV point.

**BATHROOM** 9' 9" x 5' 10" (2.97m x 1.77m) White suite comprising a panelled bath with shower fitment and mixer tap, pedestal wash hand basin with cupboard under & mirror above, vanity shelf, concealed low flush WC, extractor fan, tiled flooring.

# **28 Barton Court**

Approximate Gross Internal Area 570 sq ft - 53 sq m