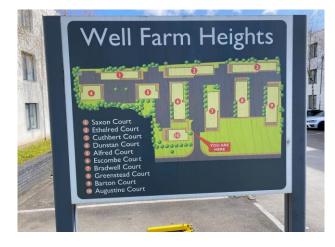

#### DIRECTIONS

From the roundabout in Caterham Valley proceed along Croydon Road to the large roundabout at the A22, take the second exit along the Godstone Road (A22). At the second right hand filter turn right into the development called Well Farm Heights, see siteplan for block location