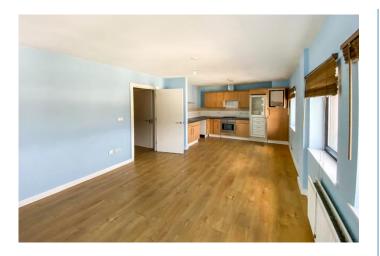

#### OPEN PLAN KITCHEN/LOUNGE 23'2" x 11'5" (7.07m x 3.48m)

LOUNGE: Two double glazed windows, double radiator, power points, telephone point, TV point, wood effect flooring. Kitchen: Double glazed window, wall & base units with work surfaces incorporating a single bowl stainless steel sink unit with mixer tap, integrated fridge freezer, 'Worcester Bosch' boiler, wood effect flooring.