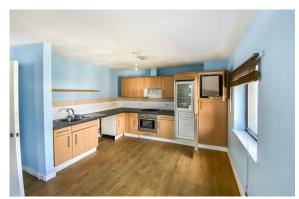

#### OPEN PLAN KITCHEN/LOUNGE 23'2" x 11'5" (7.07m x 3.48m)

LOUNGE: Two double glazed windows, double radiator, power points, telephone point, TV point, wood effect flooring. Kitchen: Double glazed window, wall & base units with work surfaces incorporating a single bowl stainless steel sink unit with mixer tap, integrated fridge freezer, 'Worcester Bosch' boiler, wood effect flooring.