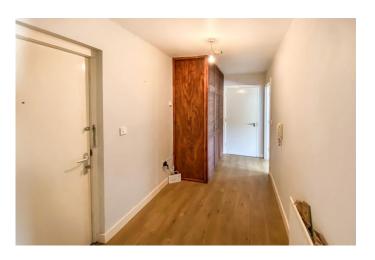

#### HALLWAY 13' 2" x 5' 10" (4.01m x 1.78m)

Wooden front door with spyhole leading to hallway. Doors to all rooms, radiator, three cupboards where the fusebox can be found. Smoke detector, thermostat, entryphone, power points, telephone point, wood effect flooring.