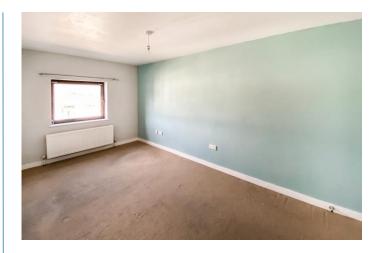

**BEDROOM ONE** 15' 5" x 8' 4" (4.69m x 2.55m) Double glazed window, double radiator, double wardrobe & single wardrobe comprising hanging and shelving, airing cupboard with shelving, power points, telephone point, TV point.