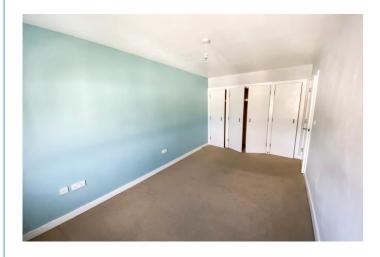

**BEDROOM ONE** 15' 5" x 8' 4" (4.69m x 2.55m) Double glazed window, double radiator, double wardrobe & single wardrobe comprising hanging and shelving, airing cupboard with shelving, power points, telephone point, TV point.