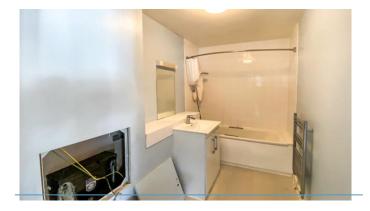

**BATHROOM** 9' 9" x 5' 10" (2.97m x 1.77m) White suite comprising a panelled bath with shower fitment and mixer tap, pedestal wash hand basin with cupboard under & mirror above, vanity shelf, concealed low flush WC, extractor fan, tiled flooring.