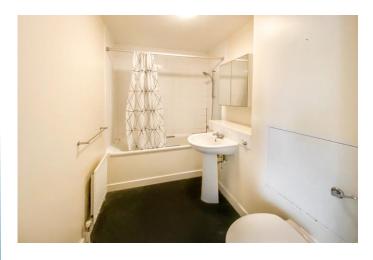

**BATHROOM** 8' 5" x 5' 9" (2.56m x 1.76m) White suite comprising a panelled bath with shower fitment and mixer tap, pedestal wash hand basin, concealed low flush WC, mirrored wall unit, extractor fan, vinyl flooring.