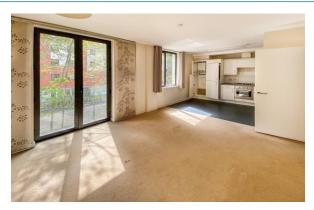

# OPEN PLAN KITCHEN/LOUNGE 23' 3" x 11' 6"

(7.09m x 3.5m) LOUNGE: Double glazed patio doors with a Juliet balcony, double radiator, power points, telephone point, TV point. **<u>KITCHEN</u>**: Double glazed window, wall & base units with work surfaces incorporating a single bowl stainless steel sink unit with mixer tap, integrated fridge freezer, washing machine, 'Worcester Bosch' boiler, strip lighting, vinyl floor covering.