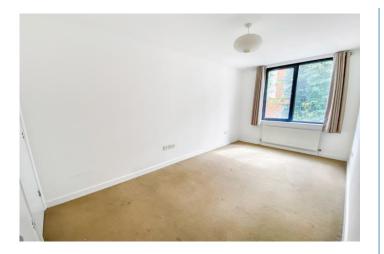

### **BEDROOM ONE** 15' 5" x 8' 4" (4.71m x 2.55m)

Double glazed window, radiator, double wardrobe & single wardrobe comprising hanging and shelving, airing cupboard with shelving, power points, telephone point, TV point.