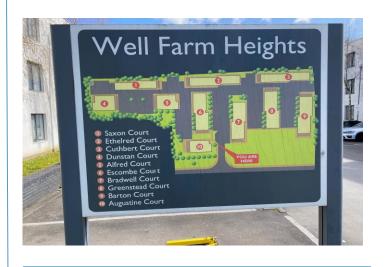

### DIRECTIONS

From the roundabout in Caterham Valley proceed along Croydon Road to the large roundabout at the A22, take the second exit along the Godstone Road (A22). At the second right hand filter turn right into the development called Well Farm Heights, see siteplan for block location