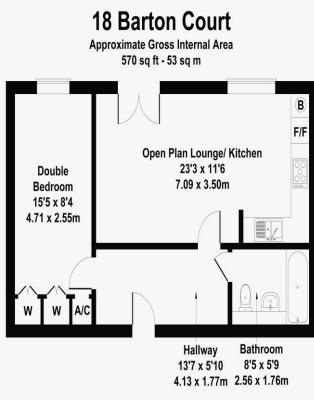

### **FLOORPLAN**

Not to Scale. Produced by The Plan Portal 2023 For Illustrative Purposes Only.

# OPEN PLAN KITCHEN/LOUNGE 23' 3" x 11' 6"

(7.09m x 3.5m) LOUNGE: Double glazed patio doors with a Juliet balcony, double radiator, power points, telephone point, TV point. **<u>KITCHEN</u>**: Double glazed window, wall & base units with work surfaces incorporating a single bowl stainless steel sink unit with mixer tap, integrated fridge freezer, washing machine, 'Worcester Bosch' boiler, strip lighting, vinyl floor covering.

### **BEDROOM ONE** 15' 5" x 8' 4" (4.71m x 2.55m)

Double glazed window, radiator, double wardrobe & single wardrobe comprising hanging and shelving, airing cupboard with shelving, power points, telephone point, TV point.

**BATHROOM** 8' 5" x 5' 9" (2.56m x 1.76m) White suite comprising a panelled bath with shower fitment and mixer tap, pedestal wash hand basin, concealed low flush WC, mirrored wall unit, extractor fan, vinyl flooring.