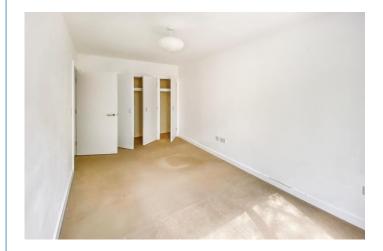

### **BEDROOM ONE** 15' 5" x 8' 4" (4.71m x 2.55m)

Double glazed window, radiator, double wardrobe & single wardrobe comprising hanging and shelving, airing cupboard with shelving, power points, telephone point, TV point.