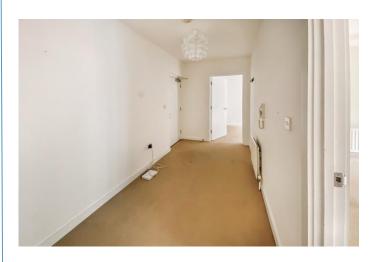

#### HALLWAY

Wooden front door with spyhole leading to hallway. Doors to all rooms, radiator, fusebox, smoke detector, thermostat, entryphone, power points, telephone point.

# OPEN PLAN KITCHEN/LOUNGE 23' 3" x 11' 6"

(7.09m x 3.5m) LOUNGE: Double glazed patio doors with a Juliet balcony, double radiator, power points, telephone point, TV point. **<u>KITCHEN</u>**: Double glazed window, wall & base units with work surfaces incorporating a single bowl stainless steel sink unit with mixer tap, integrated fridge freezer, washing machine, 'Worcester Bosch' boiler, strip lighting, vinyl floor covering.