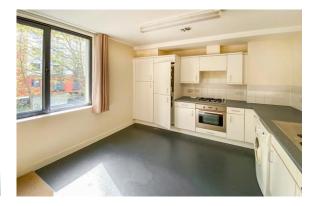

# OPEN PLAN KITCHEN/LOUNGE 23' 3" x 11' 6"

(7.09m x 3.5m) LOUNGE: Double glazed patio doors with a Juliet balcony, double radiator, power points, telephone point, TV point. **<u>KITCHEN</u>**: Double glazed window, wall & base units with work surfaces incorporating a single bowl stainless steel sink unit with mixer tap, integrated fridge freezer, washing machine, 'Worcester Bosch' boiler, strip lighting, vinyl floor covering.