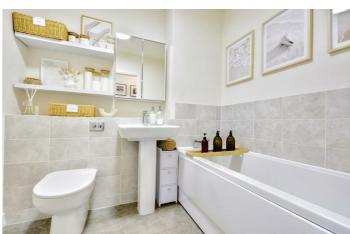

#### Bathroom

5'6" × 7'2" (1.70 × 2.20)

A three-piece suite comprising low flush WC, pedestal wash hand basin, bath, part tiled walls and radiator.