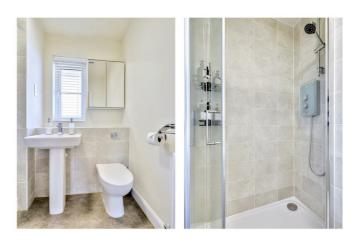

#### 5'9" × 7'2" (1.76 × 2.19)

A three-piece suite comprising a low flush WC, pedestal wash hand basin and walk in electric power shower, part tiled walls, radiator and UPVC double glazed window to the side aspect.

#### Bathroom

5'6" × 7'2" (1.70 × 2.20)

A three-piece suite comprising low flush WC, pedestal wash hand basin, bath, part tiled walls and radiator.