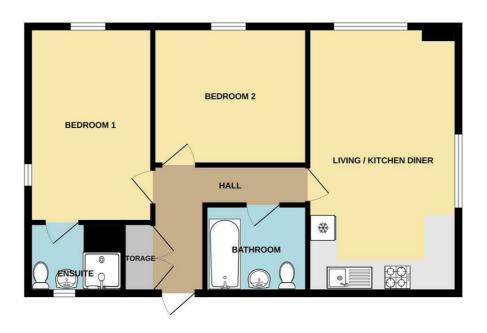

This wonderful property would be considered an ideal opportunity for a large variety of buyers including first time purchasers, young professionals or anyone looking to add to a buy to let portfolio.

In brief the internal accommodation comprises; An entrance hall, open plan kitchen, diner and living room, two double bedrooms, main bedroom with en-suite, bathroom and useful utility cupboard.

#### Bedroom One

13'4" × 9'7" (4.07 × 2.94)

A double bedroom with LVT flooring, radiator and UPVC double glazed windows to the rear and side aspects. Access to the en-suite.

#### Bedroom Two

10'8" × 9'8" (3.26 × 2.96)

A double bedroom, with LVT flooring, radiator and UPVC double glazed window to the side aspect.

#### Bathroom

5'6" × 7'2" (1.70 × 2.20)

A three-piece suite comprising low flush WC, pedestal wash hand basin, bath, part tiled walls and radiator.

#### Utility Cupboard

A large storage cupboard from the entrance hall housing a freestanding washer dryer and shelving units.