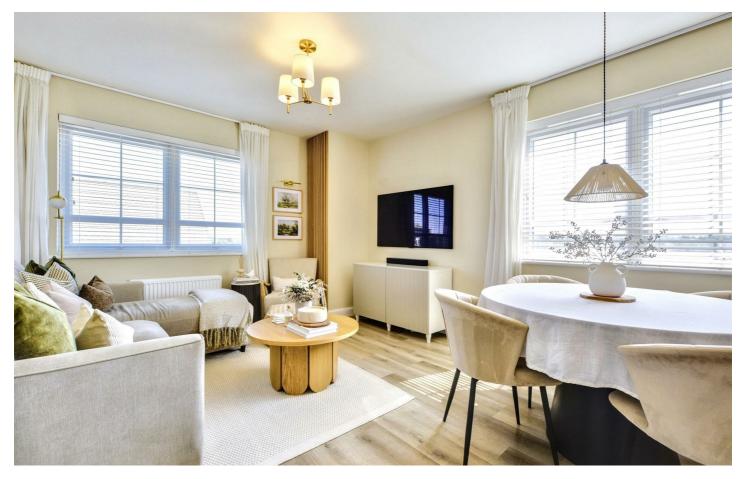

#### Apartment Entrance Hall

Welcoming entrance hall with panelled walling, LVT flooring and radiator.

Open Plan Living, Dining and Kitchen 20'11"  $\times$  11'6" (6.40  $\times$  3.51 )

#### Living and Dining Area

LVT flooring, with two radiators and UPVC double glazed windows to the front and side aspect.