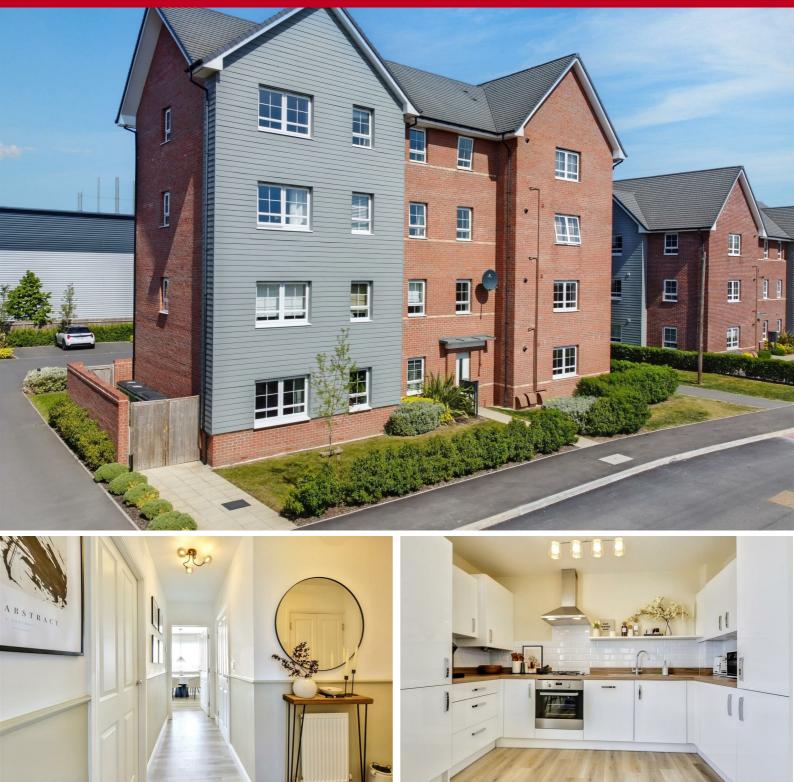

### 0115 922 0888

Situated just a short distance to the high street, you are positioned with a wealth of local amenities on your doorstep including shops, public houses, healthcare facilities, restaurants, and transport links with Beeston train station being only a 5 minute walk away and bus and tram stops close by.

#### Communal Entrance Space

Secure entrance door through to the communal hallway with stair access to the third floor.

#### Apartment Entrance Hall

Welcoming entrance hall with panelled walling, LVT flooring and radiator.

Open Plan Living, Dining and Kitchen 20'11"  $\times$  11'6" (6.40  $\times$  3.51 )

#### Kitchen Area

A range of wall and base units with work surfacing over and tiled splashbacks, sink with mixer tap and drainer, inset gas hob with extractor fan above and integrated electric oven, fridge freezer and dishwasher.