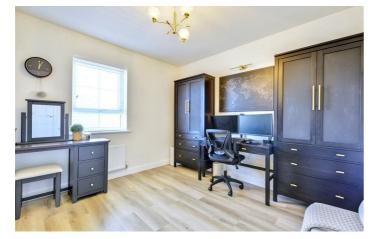

#### Bedroom One

13'4" × 9'7" (4.07 × 2.94)

A double bedroom with LVT flooring, radiator and UPVC double glazed windows to the rear and side aspects. Access to the en-suite.

#### Bedroom Two

10'8" × 9'8" (3.26 × 2.96)

A double bedroom, with LVT flooring, radiator and UPVC double glazed window to the side aspect.