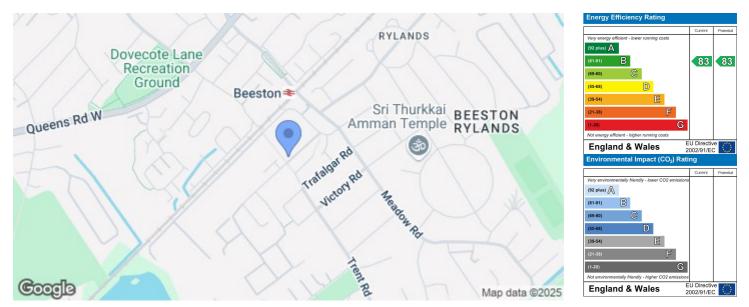

### 0115 922 0888

Situated just a short distance to the high street, you are positioned with a wealth of local amenities on your doorstep including shops, public houses, healthcare facilities, restaurants, and transport links with Beeston train station being only a 5 minute walk away and bus and tram stops close by.

#### Outside

Outside the property are two allocated parking spaces.

Material Information Leasehold Property Construction: Brick Water Supply: Mains Sewerage: Mains Heating: Mains Gas Solar Panels: No Building Safety: No Obvious Risk Restrictions: None Rights and Easements: None Planning Permissions/Building Regulations: None Accessibility/Adaptions: None Has the Property Flooded?: No Pets are permitted in the building