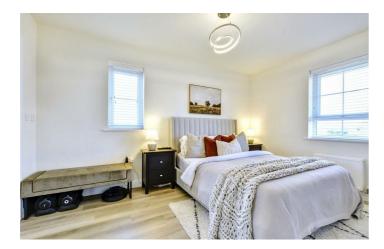

#### Bedroom One

13'4" × 9'7" (4.07 × 2.94)

A double bedroom with LVT flooring, radiator and UPVC double glazed windows to the rear and side aspects. Access to the en-suite.

#### Bedroom Two

10'8" × 9'8" (3.26 × 2.96)

A double bedroom, with LVT flooring, radiator and UPVC double glazed window to the side aspect.