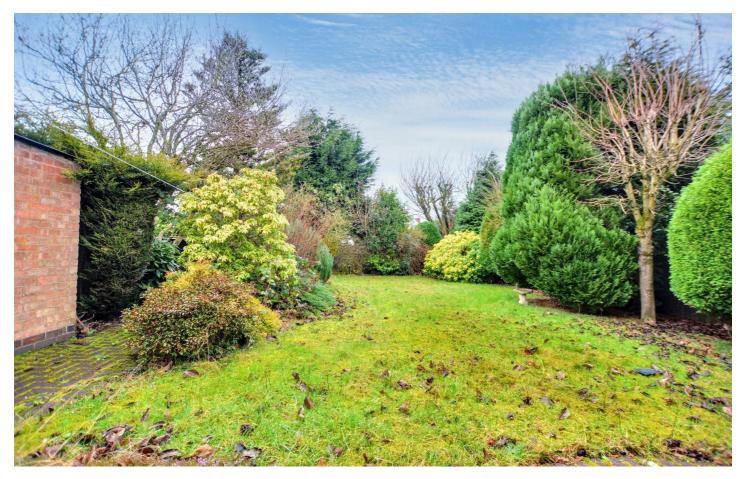

In brief the internal accommodation comprises; An entrance hall, large living room, kitchen, two double bedrooms, bathroom, and separate WC.

Outside to the front of the property are some mature shrubs and paved driveway leading to the garage. The enclosed rear garden is lawned with brick paved seating area and mature shrubs.

#### Outside

To the front is a selection of mature shrubs and walled boundary, with a paved driveway providing ample offstreet parking leading to the garage. The enclosed rear garden is primarily lawned with mature shrubs and a brick built storage cupboard. Material Information: Freehold Property Construction: Brick Water Supply: Mains Sewerage: Mains Heating: Mains Gas Solar Panels: No Building Safety: No Obvious Risk Restrictions: None Rights and Easements: None Planning Permissions/Building Regulations: None Accessibility/Adaptions: None Has the Property Flooded?: No