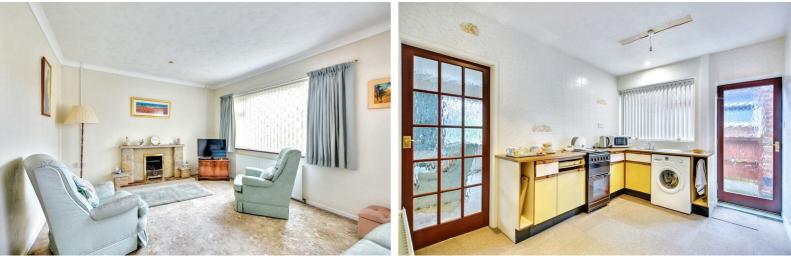

#### Lounge

#### 23'3" × 11'8" (7.09m × 3.58m)

A large, carpeted reception room, with 2 radiators, gas fire and two UPVC double glazed windows to the front aspect.

#### Kitchen

#### 11'3" × 8'10" (3.44m × 2.71m)

A range of wall, base and draw units with work surfacing over and tiled walls, sink, with drainer and mixer tap. Space and fittings for freestanding appliances to include gas cooker, washing machine and fridge freezer. UPVC double glazed window and door to the side aspect.