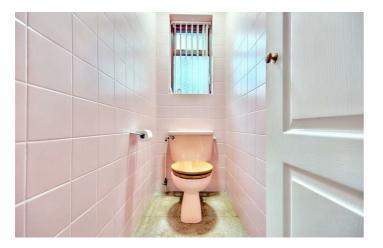

#### Separate WC

Low flush WC, fully tiled walls and UPVC double glazed window to the side aspect.