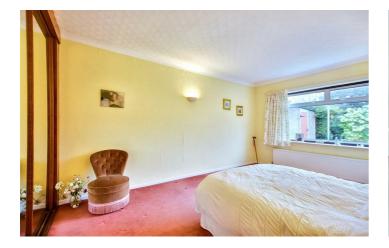

#### Bedroom One

#### 15'6" × 11'5" (4.74m × 3.50m)

A carpeted double bedroom, with radiator, fitted wardrobes and aluminium double-glazed window to the rear aspect.

#### Bedroom Two

#### 12'4" × 11'5" (3.78m × 3.48m )

A carpeted double bedroom, with radiator and aluminium double-glazed window to the rear aspect.