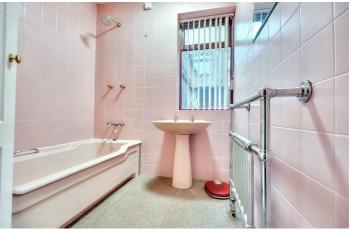

#### Bathroom

Incorporating a two-piece suite comprising pedestal wash hand basin and bath, fully tiled walls, radiator, UPVC double glazed window to the side aspect.