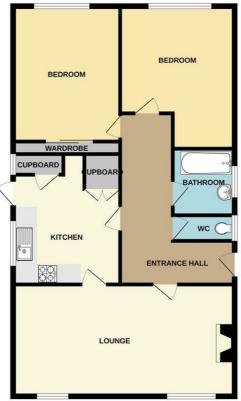

In brief the internal accommodation comprises; An entrance hall, large living room, kitchen, two double bedrooms, bathroom, and separate WC.

Outside to the front of the property are some mature shrubs and paved driveway leading to the garage. The enclosed rear garden is lawned with brick paved seating area and mature shrubs.

#### Entrance Hall

Entrance door, through to a carpeted entrance hall, with radiator and useful storage cupboard.

#### Lounge

#### 23'3" × 11'8" (7.09m × 3.58m)

A large, carpeted reception room, with 2 radiators, gas fire and two UPVC double glazed windows to the front aspect.

#### Kitchen

#### 11'3" × 8'10" (3.44m × 2.71m)

A range of wall, base and draw units with work surfacing over and tiled walls, sink, with drainer and mixer tap. Space and fittings for freestanding appliances to include gas cooker, washing machine and fridge freezer. UPVC double glazed window and door to the side aspect.

#### Bedroom One

#### 15'6" × 11'5" (4.74m × 3.50m)

A carpeted double bedroom, with radiator, fitted wardrobes and aluminium double-glazed window to the rear aspect.

#### Bedroom Two

#### 12'4" × 11'5" (3.78m × 3.48m )

A carpeted double bedroom, with radiator and aluminium double-glazed window to the rear aspect.

#### Bathroom

Incorporating a two-piece suite comprising pedestal wash hand basin and bath, fully tiled walls, radiator, UPVC double glazed window to the side aspect.

#### Separate WC

Low flush WC, fully tiled walls and UPVC double glazed window to the side aspect.