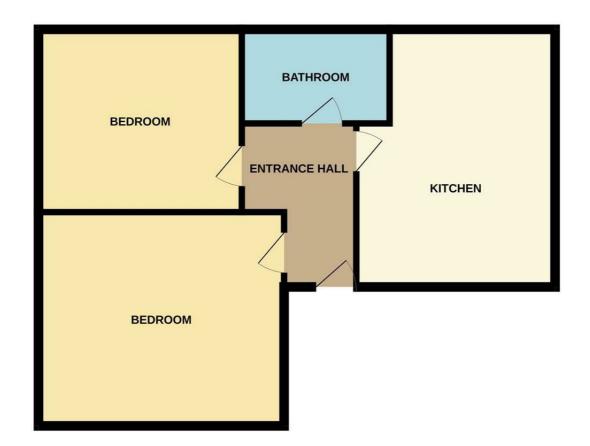

#### Entrance Hall

Carpeted entrance hall, with access through to the living room, two bedrooms and bathroom.

#### **GROUND FLOOR**

These details are for guidance only and complete accuracy cannot be guaranteed. If there is any point, which is of particular importance, verification should be obtained. All measurements are approximate. No guarantee can be given with regard to planning permissions or fitness for purpose. No apparatus, equipment, fixture or fitting has been tested.