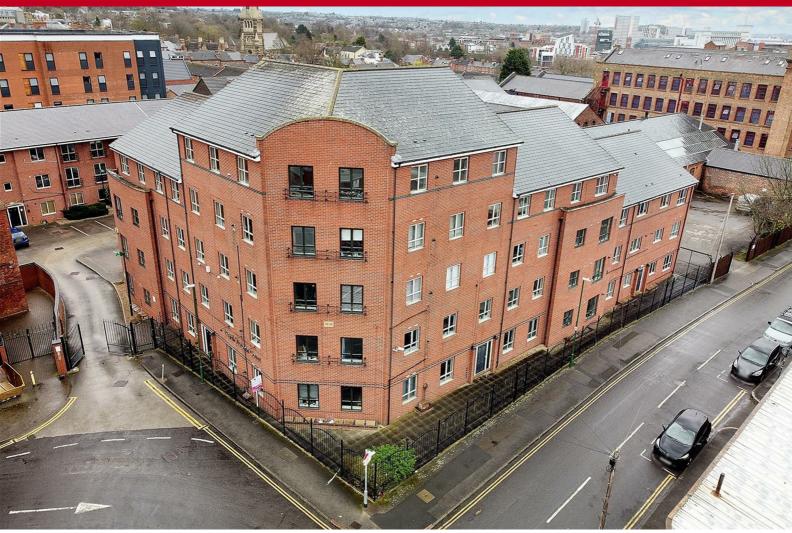

## look no further...

Royal Victoria Court, Gamble Street, Nottingham NG7 4ET

£130,000 Leasehold

The apartment benefits of a long remaining lease of 170 years, zero ground rent and an allocated parking space so is well worthy of an early internal viewing.

With electric secure gated entrance through to the apartment block and positioned on the ground floor, it provides easy access for anyone who requires ground floor living.

Situated just a short walk to Nottingham City Centre, the universities and hospitals you are positioned with a wealth of local amenities on your doorstep including shops, public houses, healthcare facilities, restaurants, and transport links.

#### Outside

Outside the building is an allocated parking space.

Material Information: Leasehold Property Construction: Brick Water Supply: Mains Sewerage: Mains Heating: Mains Gas Solar Panels: No Building Safety: No Obvious Risk Restrictions: None Rights and Easements: None Planning Permissions/Building Regulations: None Accessibility/Adaptions: None Has the Property Flooded?: No