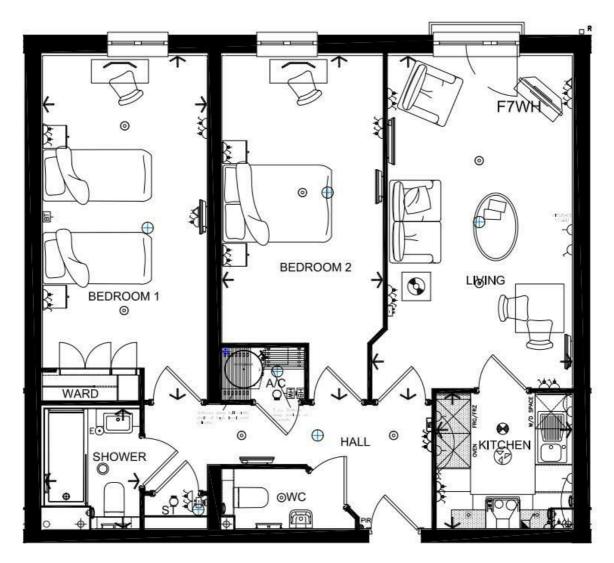

These developments have been carefully designed to make life easier, leaving you free to enjoy your retirement.

All apartments are completely self-contained with their own front door, providing you with privacy and peace and quiet when you want it. There is a choice of one and two bedroom apartments and they may all vary slightly when it comes to dimensions and position of rooms.

Kitchens are tiled with colour co-ordinated worktops, and come with integrated appliances.

All apartments are inspected by our Customer Services department to ensure they meet the high standard of finish and quality expected by our customers. All of the Lodges benefit from a comprehensive 10-year Building Warranty Guarantee.