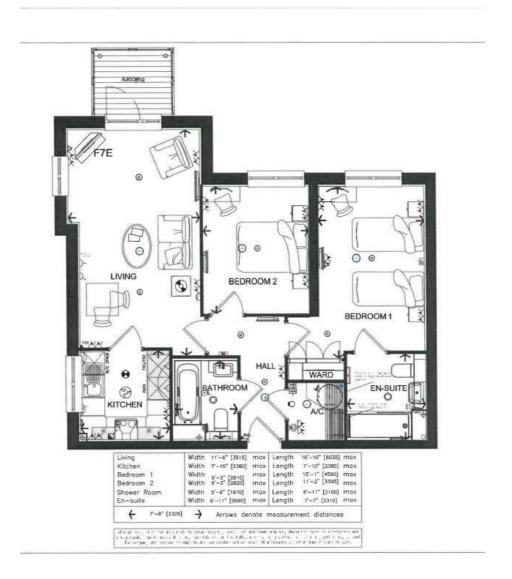

## \*\*\*Now over 60% sold\*\*\*

These developments have been carefully designed to make life easier, leaving you free to enjoy your retirement. All apartments are completely self-contained with their own front door, providing you with privacy and peace and quiet when you want it. There is a choice of one and two bedroom apartments and they may all vary slightly when it comes to dimensions and position of rooms.

Kitchens are tiled with colour co-ordinated worktops, and come with integrated appliances.

All apartments are inspected by our Customer Services department to ensure they meet the high standard of finish and quality expected by our customers. All of the Lodges benefit from a comprehensive 10-year Building Warranty Guarantee.