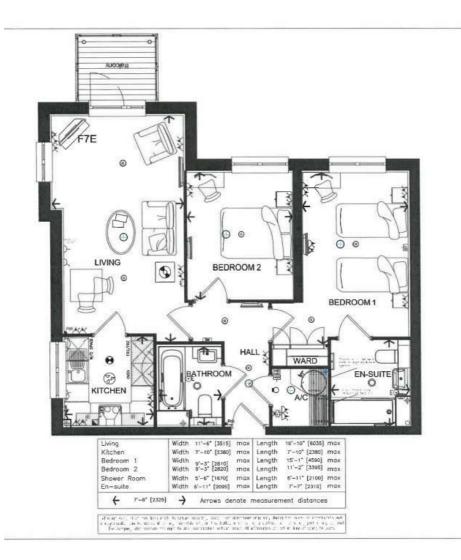

#### 0115 922 0888

Apartment 22 First Floor, Two Bedroom Apartment with dual aspect lounge leading onto a balcony overlooking the communal gardens. En suite to master bedroom with additional bathroom, west facing.

\*\*\*Now over 60% sold\*\*\*

These developments have been carefully designed to make life easier, leaving you free to enjoy your retirement. All apartments are completely self-contained with their own front door, providing you with privacy and peace and quiet when you want it. There is a choice of one and two bedroom apartments and they may all vary slightly when it comes to dimensions and position of rooms.