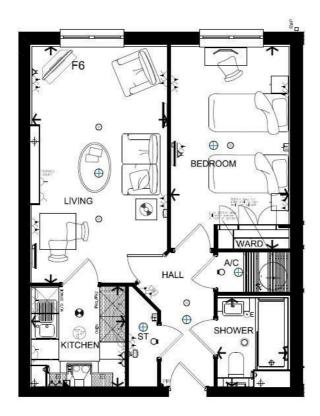

These developments have been carefully designed to make life easier, leaving you free to enjoy your retirement. All apartments are completely self-contained with their own front door, providing you with privacy and peace and quiet when you want it. There is a choice of one and two bedroom apartments and they may all vary slightly when it comes to

dimensions and position of rooms.

Kitchens are tiled with colour co-ordinated worktops, and come with integrated appliances.

All apartments are inspected by our Customer Services department to ensure they meet the high standard of finish and quality expected by our customers. All of the Lodges benefit from a comprehensive 10-year Building Warranty Guarantee.

The floor plan and pictures are for for guidance only for more information contact Robert Ellis.

These details are for guidance only and complete accuracy cannot be guaranteed. If there is any point, which is of particular importance, verification should be obtained. All measurements are approximate. No guarantee can be given with regard to planning permissions or fitness for purpose. No apparatus, equipment, fixture or fitting has been tested.