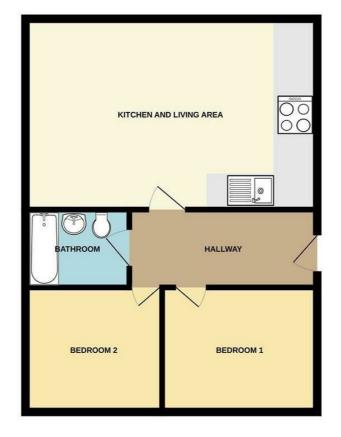

This lovely property would be considered an ideal opportunity for a large variety of buyers including first time purchasers, young professionals or anyone looking to add to a buy to let portfolio.

In brief the internal accommodation comprises; communal entrance hall, with access up to the top floor, entrance hall to the apartment, open plan living and kitchen, two bedrooms and bathroom.

#### Open Plan Living and Kitchen

#### 19'2" × 11'8" (5.85m × 3.56m)

A range of wall and base units with work surfacing over, one and a half bowl sink, inset gas hob with extractor fan above and integrated electric oven. Integrated fridge freezer and washing machine, two UPVC double glazed windows to the side aspect, two radiators and laminate flooring.

#### Bedroom One

 $10^{\prime}8'' \times 9^{\prime}2''$  (3.27m  $\times$  2.81m ) Carpeted room, with radiator, fitted wardrobes and UPVC double glazed window to the side aspect.

#### Bedroom Two

8'4" x 6'6" (2.55m x 2.00m )

Carpeted room, with radiator and UPVC double glazed window to the side aspect.

#### Bathroom

Incorporating a three-piece suite comprising low flush WC, pedestal wash hand basin, bath with mains powered shower above and glass shower screen, part tiled walls and radiator.

Outside Allocated Parking Space