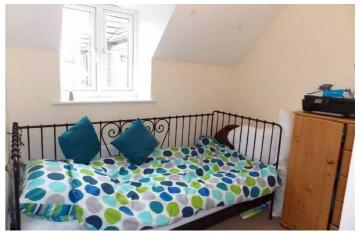

#### Bedroom One

 $10^{\prime}8'' \times 9^{\prime}2''$  (3.27m  $\times$  2.81m ) Carpeted room, with radiator, fitted wardrobes and UPVC double glazed window to the side aspect.

#### Bedroom Two

8'4" x 6'6" (2.55m x 2.00m )

Carpeted room, with radiator and UPVC double glazed window to the side aspect.