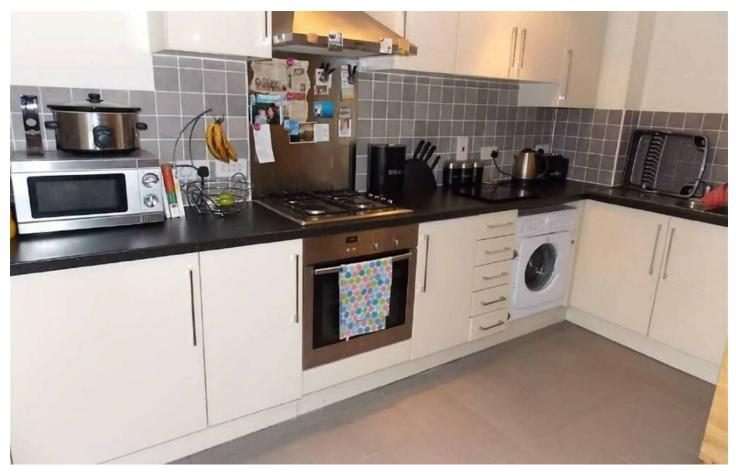

#### 19'2" × 11'8" (5.85m × 3.56m)

A range of wall and base units with work surfacing over, one and a half bowl sink, inset gas hob with extractor fan above and integrated electric oven. Integrated fridge freezer and washing machine, two UPVC double glazed windows to the side aspect, two radiators and laminate flooring.