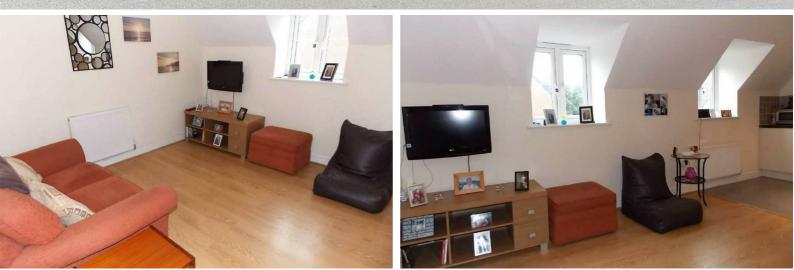

#### Open Plan Living and Kitchen

#### 19'2" × 11'8" (5.85m × 3.56m)

A range of wall and base units with work surfacing over, one and a half bowl sink, inset gas hob with extractor fan above and integrated electric oven. Integrated fridge freezer and washing machine, two UPVC double glazed windows to the side aspect, two radiators and laminate flooring.