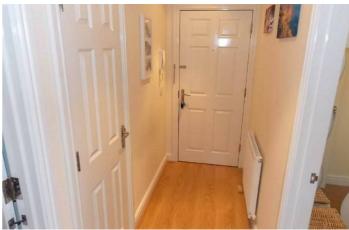

#### Apartment Entrance Hall

Door through to hall with laminate flooring, and storage cupboard housing the boiler.