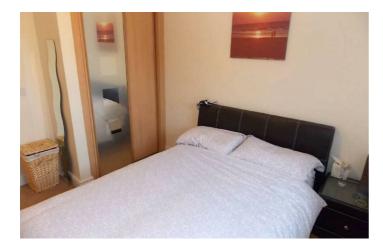

#### Bedroom One

 $10^{\prime}8'' \times 9^{\prime}2''$  (3.27m  $\times$  2.81m ) Carpeted room, with radiator, fitted wardrobes and UPVC double glazed window to the side aspect.

#### Bedroom Two

8'4" x 6'6" (2.55m x 2.00m )

Carpeted room, with radiator and UPVC double glazed window to the side aspect.