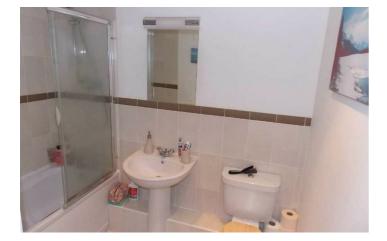

#### Bathroom

Incorporating a three-piece suite comprising low flush WC, pedestal wash hand basin, bath with mains powered shower above and glass shower screen, part tiled walls and radiator.

Outside Allocated Parking Space