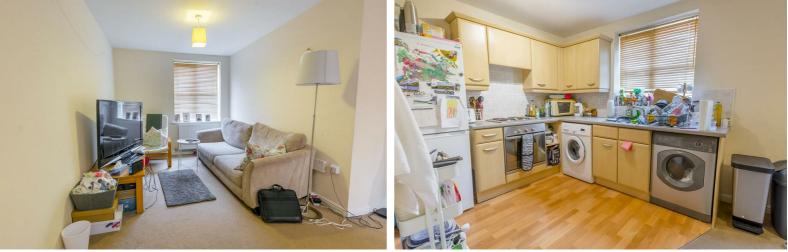

#### Living/Dining Area

With double glazed window to the front and two double glazed windows to the rear, carpeted space with two radiators.

#### Kitchen Area

With wall, base and drawer units, inset  $1\frac{1}{2}$  bowl sink with mixer tap, integrated electric oven and hob, space and fittings for free standing fridge freezer and washer dryer.