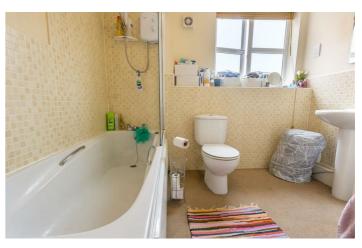

#### Bathroom

Incorporating a three piece suite comprising of a bath with electric shower over, glass shower screen, wash hand basin and low flush w.c., double glazed frosted window to the rear, heated towel rail and extractor fan.