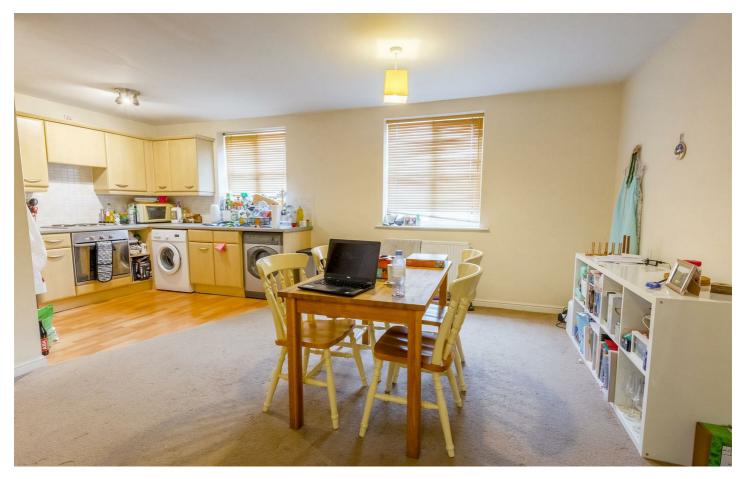

#### Entrance Hallway

Carpeted hallway with two storage cupboards, one housing the water tank.

Open Plan Kitchen/Living/Diner 20'2" x 21'9" approx (6.17m x 6.65m approx)

#### Living/Dining Area

With double glazed window to the front and two double glazed windows to the rear, carpeted space with two radiators.

#### Kitchen Area

With wall, base and drawer units, inset  $1\frac{1}{2}$  bowl sink with mixer tap, integrated electric oven and hob, space and fittings for free standing fridge freezer and washer dryer.