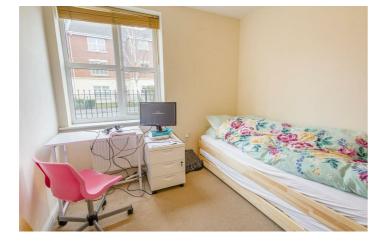

#### Bedroom One

11'1"  $\times$  9'2" approx (3.39m  $\times$  2.80m approx) Carpeted room with double glazed window to the side and radiator.

#### Bedroom Two

 $8^{\prime}6^{\prime\prime}\times9^{\prime}2^{\prime\prime}$  approx (2.60m  $\times$  2.80m approx) Carpeted room with double glazed window to the side and radiator.