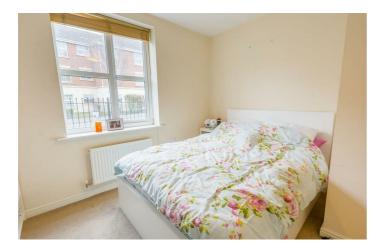

#### Bedroom One

11'1"  $\times$  9'2" approx (3.39m  $\times$  2.80m approx) Carpeted room with double glazed window to the side and radiator.

#### Bedroom Two

 $8^{\prime}6^{\prime\prime}\times9^{\prime}2^{\prime\prime}$  approx (2.60m  $\times$  2.80m approx) Carpeted room with double glazed window to the side and radiator.