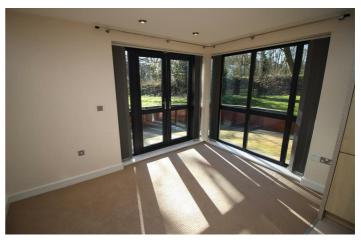

Situated in a private wooded setting this exclusive ground floor apartment comprises entrance hall, shower room/WC, double bedroom and a living kitchen diner area with French doors overlooking the rear garden.

Contemporary wall and base units, wall mounted Baxi combination boiler, single sink with drainer, electric oven, four burner gas hob with splashback, integrated fridge and freezer, UPVC double glazed windows over looking the rear garden, radiator, UPVC double glazed French doors to the patio area.

#### Bedroom

||'9" × 8'9" (3.59 × 2.68)

Built in wardrobes, radiator and UPVC double glazed french doors onto the patio.

Shower Room

7'6" × 6'2" (2.29 × 1.89)

Shower cubical, WC, pedestal wash hand basin with tiled splashback, heated towel rail and extractor fan.