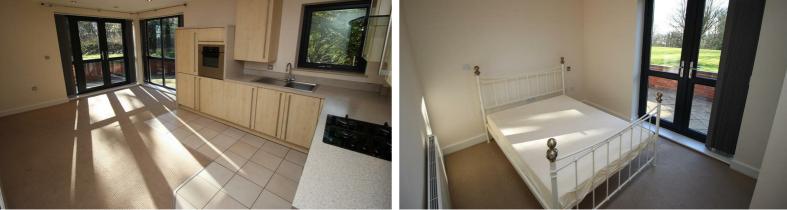

#### Communal Entrance Hall A communal entrance hall leads to the apartment.

Entrance Hall  $10'10" \times 3'5" (3.32 \times 1.05)$ Central heating radiator and storage cupboard.

Living Kitchen Diner 19'3" × 11'5" (5.89 × 3.49)

Contemporary wall and base units, wall mounted Baxi combination boiler, single sink with drainer, electric oven, four burner gas hob with splashback, integrated fridge and freezer, UPVC double glazed windows over looking the rear garden, radiator, UPVC double glazed French doors to the patio area.

#### Bedroom

||'9" × 8'9" (3.59 × 2.68)

Built in wardrobes, radiator and UPVC double glazed french doors onto the patio.

Shower Room

7'6" × 6'2" (2.29 × 1.89)

Shower cubical, WC, pedestal wash hand basin with tiled splashback, heated towel rail and extractor fan.