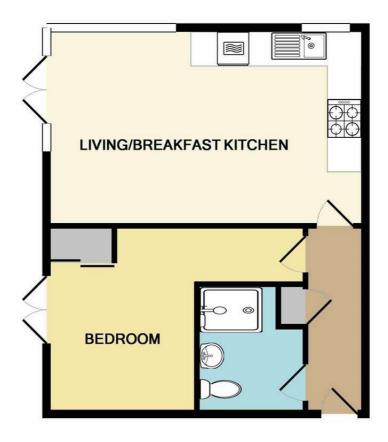

#### TOTAL APPROX. FLOOR AREA 414 SQ.FT. (38.5 SQ.M.)

Whilst every attempt has been made to ensure the accuracy of the floor plan contained here, measurements of doors, windows, rooms and any other items are approximate and no responsibility is taken for any error, omission, or mis-statement. This plan is for illustrative purposes only and should be used as such by any prospective purchaser. The services, systems and appliances shown have not been tested and no guarantee as to their operability or efficiency can be given Made with Metropix ©2018