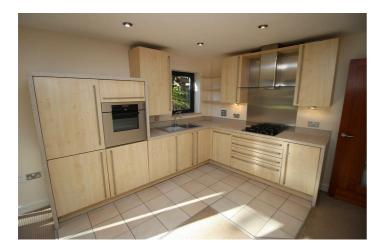

Contemporary wall and base units, wall mounted Baxi combination boiler, single sink with drainer, electric oven, four burner gas hob with splashback, integrated fridge and freezer, UPVC double glazed windows over looking the rear garden, radiator, UPVC double glazed French doors to the patio area.