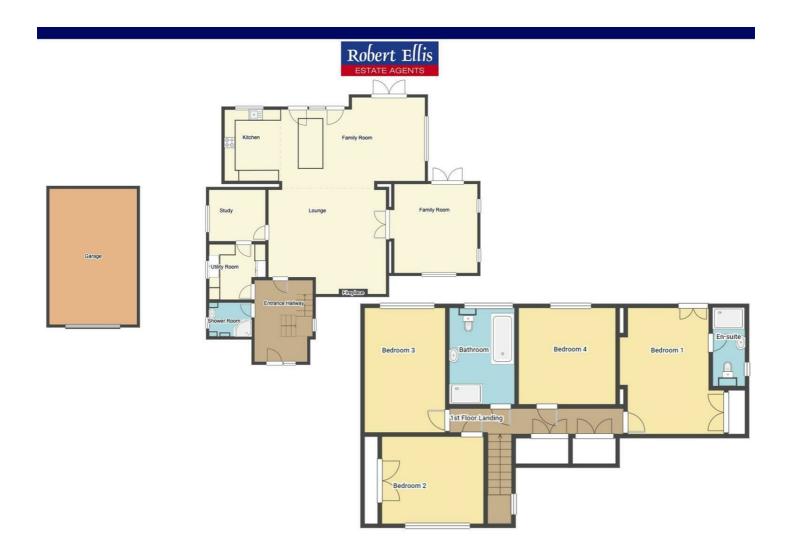

In brief, the well presented interior comprises: Spacious entrance hallway, shower room, open plan kitchen/diner/living space, snug/TV room, office and utility to the ground floor. Rising to the first floor is a landing with useful storage cupboards, an impressive master bedroom with en-suite and fully vaulted ceilings with Velux windows, three further good sized double bedrooms and a family bathroom.

# Entrance Hallway

A composite double glazed entrance door leads to the spacious hallway with ceramic tiled flooring, radiator and stairs off to first floor landing.

# Shower Room

With modern fitments in white comprising WC, wash hand basin inset to vanity unit, shower cubicle with mains controlled shower over, fully tiled walls, tiled flooring, wall mounted heated towel rail and UPVC double glazed window.

# Sitting Room

 $17'11" \times 16'7"$  maximum overall measurements (5.47 × 5.07 maximum overall measurements)

With two radiators and a solid fuel burner mounted upon a granite style hearth with inset timber mantle and feature slate clad chimney breast.

# Kitchen/Diner

32'2"  $\times$  13'5" decreasing to 11'10" (9.82  $\times$  4.11 decreasing to 3.62)

With an extensive range of quality modern fitted wall and base units, quartz worksurfaces and fitted breakfast bar, inset gas hob with air filter above, inset double oven, microwave and coffee machine, integrated dishwasher, one and a half bowl sink with mixer tap, inset ceiling spotlights, feature Velux windows, two UPVC double glazed windows, aluminium bi-fold doors and further patio doors leading to the rear garden and two radiators.

# TV Room/Snug

 $14'5" \times 13'8" (4.41 \times 4.17)$ 

With three UPVC double glazed windows, patio door to the rear garden and radiator.

# Office

 $9'2" \times 8'6" (2.80 \times 2.61)$ 

With UPVC double glazed window.

# Laundry/Utility Room

 $9'3" \times 8'II" (2.84 \times 2.74)$ 

With fitted wall and base units, worksurfaces with tiled splashbacks, plumbing for a washing machine, dryer space, wall mounted Ideal boiler, radiator, UPVC double glazed window and tiled flooring.

# First Floor Landing

With spotlights, useful fitted cupboards and loft hatch.

# Bedroom One

 $14'4" \times 10'11"$  decreasing to 9'5" (4.38  $\times$  3.35 decreasing to 2.88)

With UPVC double glazed window and Juliet style balcony, four feature Velux windows and vaulted ceiling, inset ceiling spotlights, fitted wardrobe and radiator.

#### **En-Suite**

Incorporating a three piece suite comprising WC, wash hand basin inset to vanity unit, shower cubicle with mains controlled shower over and tiled splashbacks, wall mounted heated towel rail, inset ceiling spotlights, extractor fan and UPVC double glazed window.

# Bedroom Two

 $14'4" \times 9'4" (4.37 \times 2.87)$ 

With UPVC double glazed window and radiator.

### Bedroom Three

 $11'1" \times 10'10" (3.40 \times 3.32)$ 

With UPVC double glazed window and radiator.

# Bedroom Four

 $11'7" \times 10'0" (3.54 \times 3.07)$ 

With UPVC double glazed window, radiator and fitted wardrobes.

## Bathroom

With a four piece suite comprising WC, freestanding bath with shower handset, wash hand basin inset to vanity unit, double shower cubicle with mains controlled shower over, fully tiled walls, tiled flooring, UPVC double glazed window and wall mounted heated towel rail.

# Outside

To the front the property has a block paved driveway providing ample car standing with a detached brick and tile garage beyond and access to the rear. To the rear the property has an enclosed and landscaped low maintenance garden with artificial grass, decking, outside tap, power point and a shed.