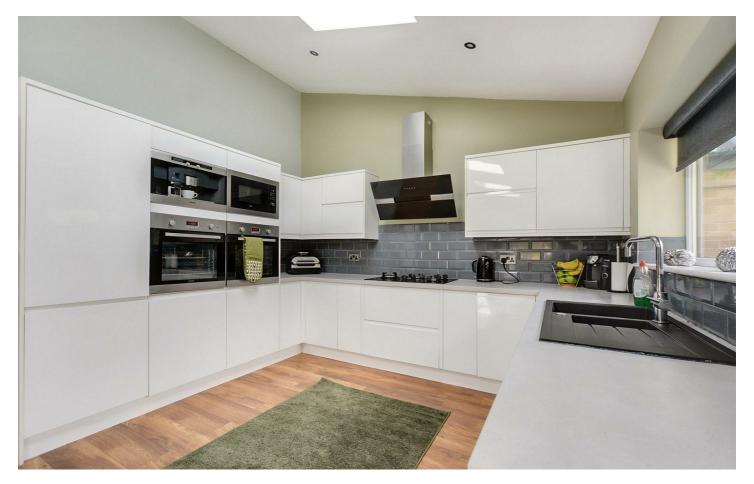

# Kitchen/Diner

32'2"  $\times$  13'5" decreasing to 11'10" (9.82  $\times$  4.11 decreasing to 3.62)

With an extensive range of quality modern fitted wall and base units, quartz worksurfaces and fitted breakfast bar, inset gas hob with air filter above, inset double oven, microwave and coffee machine, integrated dishwasher, one and a half bowl sink with mixer tap, inset ceiling spotlights, feature Velux windows, two UPVC double glazed windows, aluminium bi-fold doors and further patio doors leading to the rear garden and two radiators.