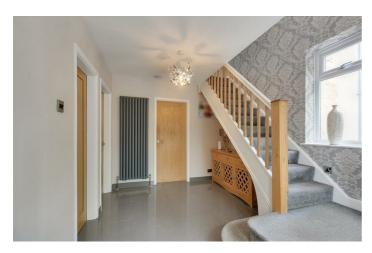

# Entrance Hallway

A composite double glazed entrance door leads to the spacious hallway with ceramic tiled flooring, radiator and stairs off to first floor landing.

# First Floor Landing

With spotlights, useful fitted cupboards and loft hatch.