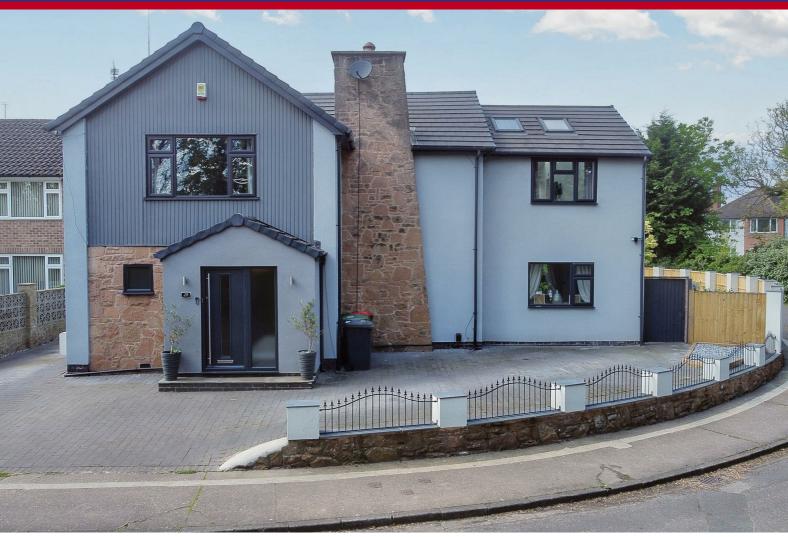

# look no further...

Clarkes Lane, Chilwell, Nottingham NG9 5BL

£685,000 Freehold

A stylish and substantial individual four bedroom detached house with a contemporary interior.

Benefiting from generous proportions throughout with a particularly impressive open plan kitchen/diner/living space with Velux windows, bi-fold doors and an island, this excellent property will appeal to a wide variety of potential purchasers but is a fabulous family home.

Outside the property occupies a generous corner plot with a driveway providing ample car standing to the front with a detached garage beyond and landscaped and low maintenance enclosed gardens to the rear and side.

# Outside

To the front the property has a block paved driveway providing ample car standing with a detached brick and tile garage beyond and access to the rear. To the rear the property has an enclosed and landscaped low maintenance garden with artificial grass, decking, outside tap, power point and a shed.