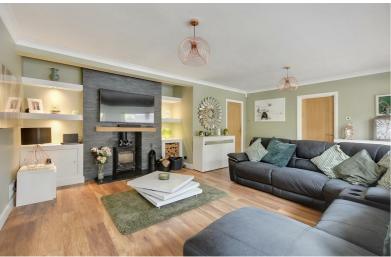

# Sitting Room

 $17'11" \times 16'7"$  maximum overall measurements (5.47 × 5.07 maximum overall measurements)

With two radiators and a solid fuel burner mounted upon a granite style hearth with inset timber mantle and feature slate clad chimney breast.