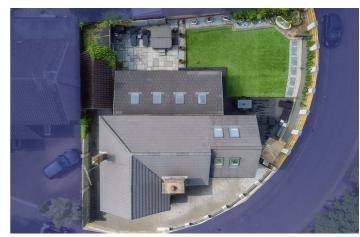

Outside the property occupies a generous corner plot with a driveway providing ample car standing to the front with a detached garage beyond and landscaped and low maintenance enclosed gardens to the rear and side.

# Outside

To the front the property has a block paved driveway providing ample car standing with a detached brick and tile garage beyond and access to the rear. To the rear the property has an enclosed and landscaped low maintenance garden with artificial grass, decking, outside tap, power point and a shed.