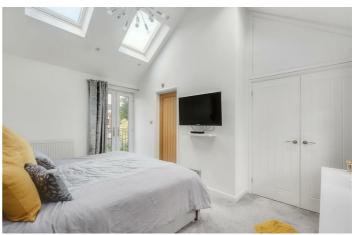

# Bedroom One

 $14'4" \times 10'11"$  decreasing to 9'5" (4.38  $\times$  3.35 decreasing to 2.88)

With UPVC double glazed window and Juliet style balcony, four feature Velux windows and vaulted ceiling, inset ceiling spotlights, fitted wardrobe and radiator.