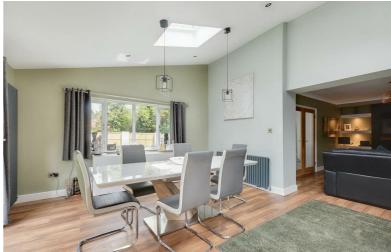

# Kitchen/Diner

32'2"  $\times$  13'5" decreasing to 11'10" (9.82  $\times$  4.11 decreasing to 3.62)

With an extensive range of quality modern fitted wall and base units, quartz worksurfaces and fitted breakfast bar, inset gas hob with air filter above, inset double oven, microwave and coffee machine, integrated dishwasher, one and a half bowl sink with mixer tap, inset ceiling spotlights, feature Velux windows, two UPVC double glazed windows, aluminium bi-fold doors and further patio doors leading to the rear garden and two radiators.