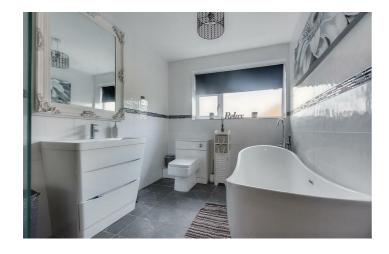

## Bathroom

With a four piece suite comprising WC, freestanding bath with shower handset, wash hand basin inset to vanity unit, double shower cubicle with mains controlled shower over, fully tiled walls, tiled flooring, UPVC double glazed window and wall mounted heated towel rail.