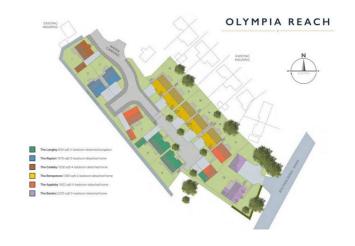

Karen Gardens, Beeston, Nottingham NG9 5DX

£524,995 Freehold

An exclusive collection of 13 new homes, Olympia Reach is a stunning residential development made up of two bedroom bungalows and three, four, and five-bedroom houses in Chilwell, Nottinghamshire. Whether you're looking for the tranquility of nature or the excitement of city life, this development has something for everyone, making it an ideal place to call home for those seeking the perfect blend of convenience and serenity.