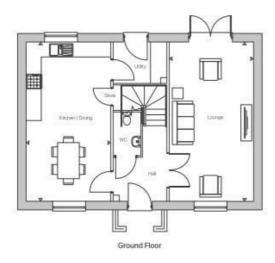

The Cadeby is a stunning four-bedroom detached home set over two floors. Downstairs, you'll find an open-plan kitchen and dining area, utility room, dedicated lounge with French doors to the rear garden, WC, and plenty of storage. Upstairs, there are four bedrooms, and the master bedroom has an ensuite. This home also includes a separate single garage.

### **ENTRANCE HALL**

WC.

LOUNGE | | 1 '3" × 2 | '5" (3.44m × 6.54m)

DINING KITCHEN
11'3" × 21'5" (3.45m × 6.54m)

LANDING

BEDROOM I | | | | 2" × | | 3'5" (3.4 | m × 4.1 m)

**EN-SUITE** 

BEDROOM 2 | | | '4" × | | 2' | | | (max) (3.47m × 3.94m (max))

BEDROOM 3 11'6" × 8'2" (3.53m × 2.51m)

BEDROOM 4 | | | ' | ' | x 7'8" (3.40m × 2.35m)

# Robert Ellis

| Room             | Measurements           |                         |
|------------------|------------------------|-------------------------|
| Kitchen / Dining | 3.45m x 6.54m          | 11'4" x 21'6"           |
| Lounge           | 3.44m x 6.54m          | 11'3" x 21'6"           |
| Master Bedroom   | 3.41m × 4.1m           | 112° x 13'5'            |
| Bedroom 2        | 3.47m x<br>3.94m (max) | 11'5" x<br>12'11" (max) |
| Bedroom 3        | 3.53m x 2.51m          | 11'7" x 8'3"            |
| Bedroom 4        | 3.40m x 2.35m          | 11'2" x 7'9"            |