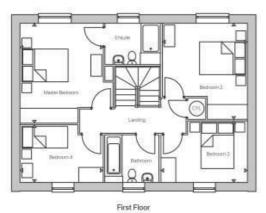

The Cadeby is a stunning four-bedroom detached home set over two floors. Downstairs, you'll find an open-plan kitchen and dining area, utility room, dedicated lounge with French doors to the rear garden, WC, and plenty of storage. Upstairs, there are four bedrooms, and the master bedroom has an ensuite. This home also includes a separate single garage.

### **ENTRANCE HALL**

WC.

LOUNGE | | 1 '3" × 2 | '5" (3.44m × 6.54m)

DINING KITCHEN
11'3" × 21'5" (3.45m × 6.54m)

LANDING

BEDROOM I | | | | 2" × | | 3'5" (3.4 | m × 4.1 m)

**EN-SUITE** 

BEDROOM 2 | | | '4" × | | 2' | | | (max) (3.47m × 3.94m (max))

BEDROOM 3 11'6" × 8'2" (3.53m × 2.51m)

BEDROOM 4 | | | ' | ' | x 7'8" (3.40m × 2.35m)

# Robert Ellis

| Room             | Measurements           |                         |
|------------------|------------------------|-------------------------|
| Kitchen / Dining | 3.45m x 6.54m          | 11'4" x 21'6"           |
| Lounge           | 3.44m x 6.54m          | 11'3" x 21'6"           |
| Master Bedroom   | 3.41m × 4.1m           | 112° x 13'5'            |
| Bedroom 2        | 3.47m x<br>3.94m (max) | 11'5" x<br>12'11" (max) |
| Bedroom 3        | 3.53m x 2.51m          | 11'7" x 8'3"            |
| Bedroom 4        | 3.40m x 2.35m          | 11'2" x 7'9"            |