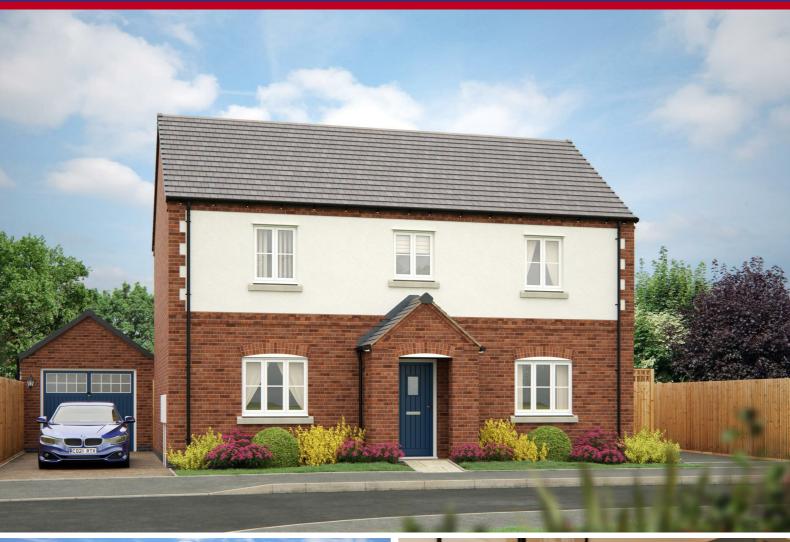

The Cadeby is a stunning four-bedroom detached home set over two floors. Downstairs, you'll find an open-plan kitchen and dining area, utility room, dedicated lounge with French doors to the rear garden, WC, and plenty of storage. Upstairs, there are four bedrooms, and the master bedroom has an ensuite. This home also includes a separate single garage.

1336 sqft2 bathrooms4 bedroomsSeparate single garage