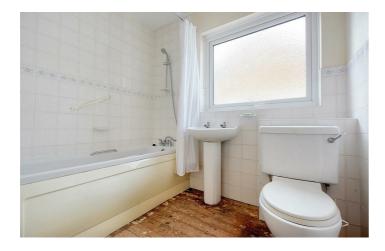

#### Bathroom

Incorporating a three-piece suite comprising low flush WC, pedestal wash hand basin, bath with tap shower fittings, part tiled walls, radiator and UPVC double glazed window to the side aspect.