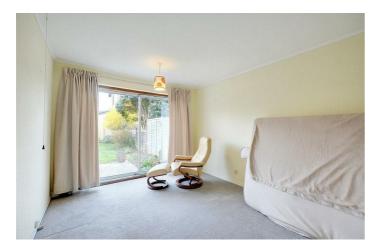

#### Hallway Access to the loft hatch

Bedroom One

13'4" × 9'10" (4.07m × 3.02m )

A carpeted room, with radiator and UPVC double glazed sliding door to the rear aspect.