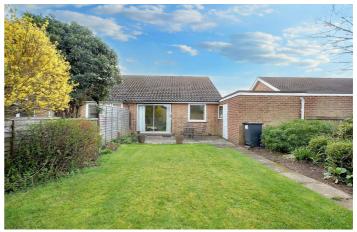

In brief the internal accommodation comprises; entrance hall, living room, kitchen, inner hallway, two double bedroom and bathroom.

Outside the property is a lawned garden to the front with a block paved driveway leading to a detached garage. Gated side access to the rear, here is a lawned garden with paved seating area and mature shrubs.

#### Outside

The front garden is lawned with a flower bed and paved driveway to the side with ample off-street parking leading to a detached garage. The rear is primarily lawned with a paved seating area and mature shrubs.