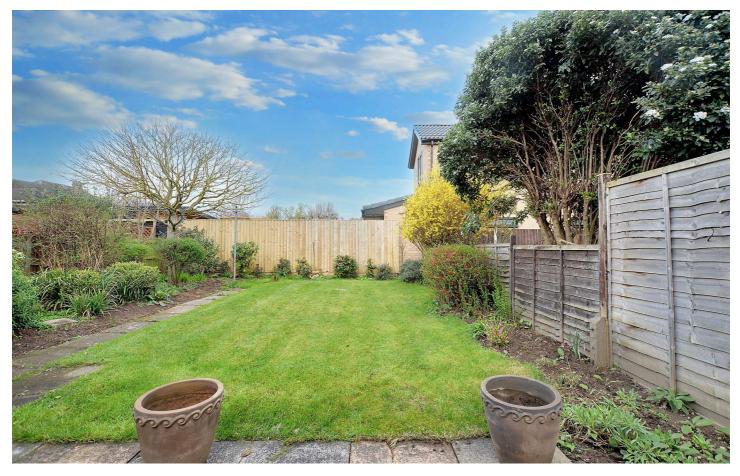

In brief the internal accommodation comprises; entrance hall, living room, kitchen, inner hallway, two double bedroom and bathroom.

Outside the property is a lawned garden to the front with a block paved driveway leading to a detached garage. Gated side access to the rear, here is a lawned garden with paved seating area and mature shrubs.

#### Outside

The front garden is lawned with a flower bed and paved driveway to the side with ample off-street parking leading to a detached garage. The rear is primarily lawned with a paved seating area and mature shrubs.