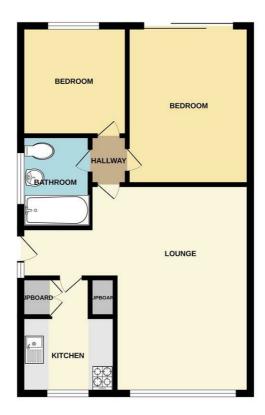

In brief the internal accommodation comprises; entrance hall, living room, kitchen, inner hallway, two double bedroom and bathroom.

Outside the property is a lawned garden to the front with a block paved driveway leading to a detached garage. Gated side access to the rear, here is a lawned garden with paved seating area and mature shrubs.