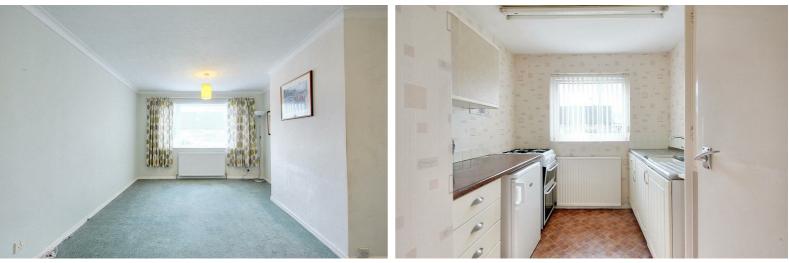

#### Living Room

|6'||" × |0'||" (5.|8m × 3.35m )

A carpeted room, with radiator and UPVC double glazed window to the front aspect.

#### Kitchen

8'7" × 7'7" (2.63m × 2.33m)

Fitted with a range of wall and base units with work surfacing over and tiled splashbacks, sink with drainer and mixer tap. Space and fittings for freestanding appliances to include gas cooker, fridge freezer and washing machine. Fitted cupboard housing the boiler and UPVC double glazed window to the front aspect.