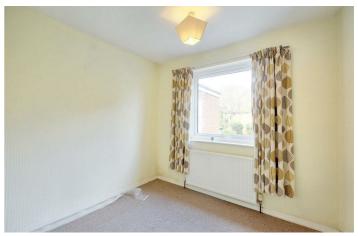

#### Bedroom Two

8'10" × 8'7" (2.70m × 2.64m)

A carpeted room, with radiator and UPVC double glazed window to the rear aspect.