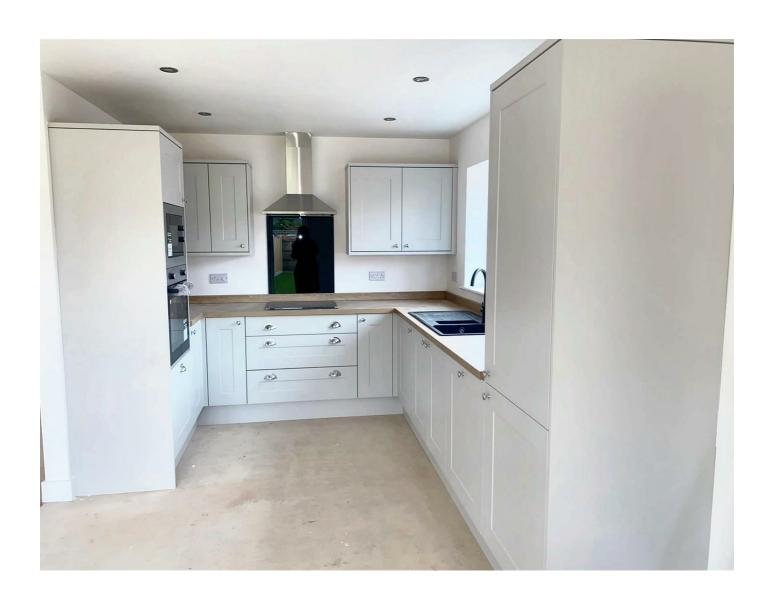

Nearing completion and finished to a high standard with spacious accommodation including an open plan living/dining/kitchen, cloaks/WC and utility/laundry room. There will be three well proportioned bedrooms and boast a high level of energy efficiency.

Benefitting from a ten year build warranty with a choice of floor coverings.

For more information and a personal guided tour please contact the Beeston branch of Robert Ellis

PLOT THREE 1310 sq.ft. (121.7 sq.m.) approx.