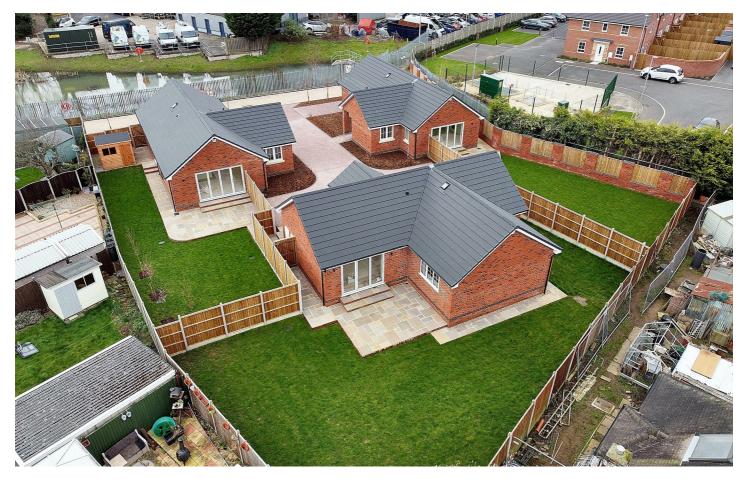

Off street parking for three vehicles and having a particularly generous wrap around garden, landscaped with patio and lawn.

Accessed from a private service road and the end of Trent Vale Road and not seen from the main road, this development offers a level of privacy and seclusion yet far from being isolated, is extremely well positioned for Beeston town centre which is less than a mile away. The town offers an array of local and national retailers including Sainsbury and Tesco, any number of restaurants, cafes and bistros for all tastes as well as a recently opened cinema.