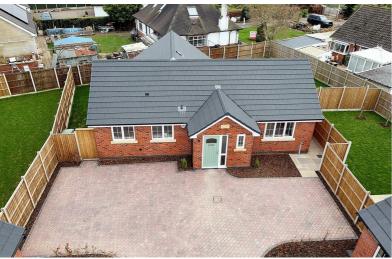

Off street parking for three vehicles and having a particularly generous wrap around garden, landscaped with patio and lawn.

Accessed from a private service road and the end of Trent Vale Road and not seen from the main road, this development offers a level of privacy and seclusion yet far from being isolated, is extremely well positioned for Beeston town centre which is less than a mile away. The town offers an array of local and national retailers including Sainsbury and Tesco, any number of restaurants, cafes and bistros for all tastes as well as a recently opened cinema.