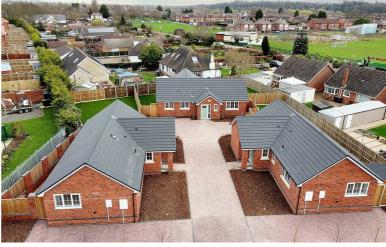

Trent Vale Road, Beeston, Nottingham NG9 IND

£425,000 Freehold

A brand new development of three, three bedroom detached bungalows.

Tucked away in a private setting off Trent Vale Road, this is the last one remaining within this exclusive development. The largest of the three properties offering a generous 122 square metres (1311 square feet) of accommodation.

Off street parking for three vehicles and having a particularly generous wrap around garden, landscaped with patio and lawn.

Accessed from a private service road and the end of Trent Vale Road and not seen from the main road, this development offers a level of privacy and seclusion yet far from being isolated, is extremely well positioned for Beeston town centre which is less than a mile away. The town offers an array of local and national retailers including Sainsbury and Tesco, any number of restaurants, cafes and bistros for all tastes as well as a recently opened cinema.