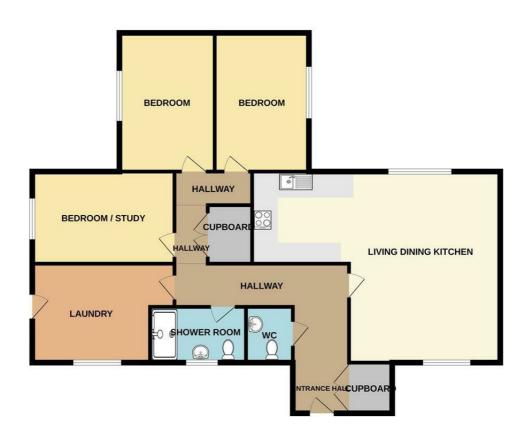

Benefitting from a ten year build warranty with a choice of floor coverings.

For more information and a personal guided tour please contact the Beeston branch of Robert Ellis

PLOT THREE 1310 sq.ft. (121.7 sq.m.) approx.

TOTAL FLOOR AREA; 1310 sq.ft. (121.7 sq.m.) approx.

Whist every attempt has been made to ensure the accuracy of the floorplan contained here, measurements of doors, windows, rooms and any other terms are approximate and no responsibility is bear for any error, omission or mis-statement. This plan is for illustration purposes only and should be used as such by any prospective purchase. The services, syptems and applicates shown have not been tended and no injunited residence of the services syptems.