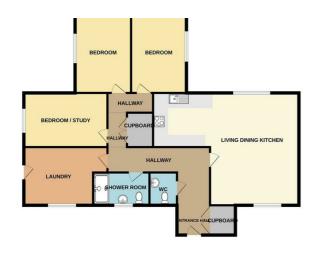

Benefitting from a ten year build warranty with a choice of floor coverings.

For more information and a personal guided tour please contact the Beeston branch of Robert Ellis

PLOT THREE 1310 sq.ft. (121.7 sq.m.) approx.

TOTAL FLOOR AREA; 1310 sq.ft. (121.7 sq.m.) approx.

Whist every attempt has been made to ensure the accuracy of the floorplan contained here, measurements of doors, windows, rooms and any other terms are approximate and no responsibility is bear for any error, omission or mis-statement. This plan is for illustration purposes only and should be used as such by any prospective purchase. The services, syptems and applicates shown have not been tended and no injunited residence of the services syptems.