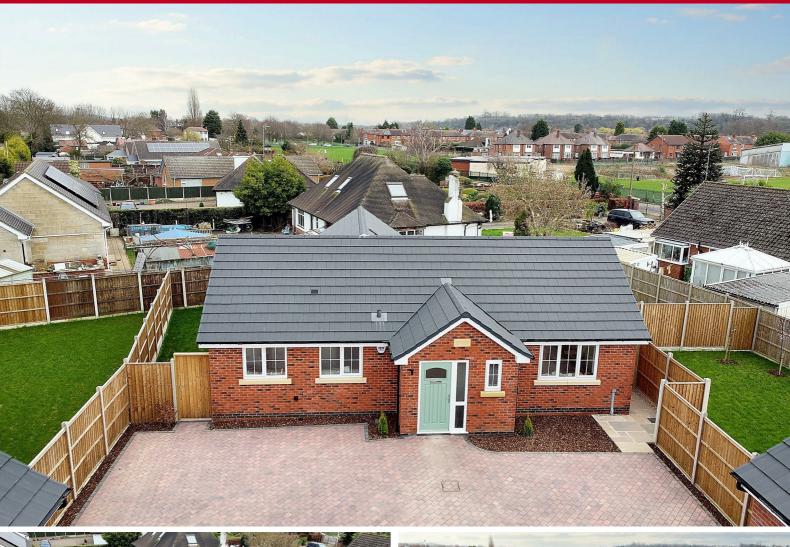

Trent Vale Road, Beeston, Nottingham NG9 IND

£425,000 Freehold

A brand new development of three, three bedroom detached bungalows.

Tucked away in a private setting off Trent Vale Road, this is the last one remaining within this exclusive development. The largest of the three properties offering a generous 122 square metres (1311 square feet) of accommodation.

Nearing completion and finished to a high standard with spacious accommodation including an open plan living/dining/kitchen, cloaks/WC and utility/laundry room. There will be three well proportioned bedrooms and boast a high level of energy efficiency.

Off street parking for three vehicles and having a particularly generous wrap around garden, landscaped with patio and lawn.

Accessed from a private service road and the end of Trent Vale Road and not seen from the main road, this development offers a level of privacy and seclusion yet far from being isolated, is extremely well positioned for Beeston town centre which is less than a mile away. The town offers an array of local and national retailers including Sainsbury and Tesco, any number of restaurants, cafes and bistros for all tastes as well as a recently opened cinema.