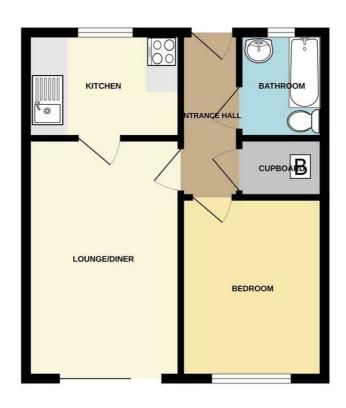

In brief the internal accommodation comprises: entrance hallway, kitchen, lounge/diner, double bedroom and a bathroom.

The bungalow is situated in a gated complex and to the front of the property you will find a footpath leading to the front door and to the rear you will find a primarily lawned garden with a range of mature plants and shrubs, stocked beds and a useful storage shed.

#### Entrance Hall

Composite entrance door, radiator, useful storage cupboard housing the Vaillant combination boiler, loft hatch and doors to the bathroom, bedroom and lounge diner.

# Lounge Diner

 $16'8" \times 9'6" (5.09m \times 2.92m)$ 

A carpeted reception room with radiator, UPVC double glazed sliding patio doors to the rear and a door to the kitchen.

### Kitchen

 $9'10" \times 9'10" (3m \times 3.02m)$ 

Fitted with a range of wall and base units, work surfaces, sink and drainer unit, integrated electric oven and hob with air filter over, space for a fridge and freezer, tiled splashbacks and UPVC double glazed window to the front.

### Bedroom

 $12'9" \times 8'8" (3.9m \times 2.66m)$ 

A carpeted with double bedroom with radiator and UPVC double glazed window to the rear.

## Bathroom

 $7'10" \times 5'4" (2.39m \times 1.63m)$ 

Incorporating a three piece suite comprising; panelled bath with shower over, pedestal wash hand basin, low level WC, tiled walls, laminate flooring, radiator and UPVC double glazed window to the front.

GROUND FLOOR 375 sq.ft. (34.8 sq.m.) approx.

TOTAL FLOOR AREA: 375 sq. ft. (34.8 sq. m) approx.

White vevy stiment has been made to ensure the accusary of the floorgish considered here, measurements of doors, werdows, morns and any other items are approximate and on responsibility is taken for any error, omission or mis-statement. This plan is for illustratine purposes only and should be used as such they prospective purchase. The services, systems and appliances shown have not been tested and no guarantee as to their operability or efficiency can be given.