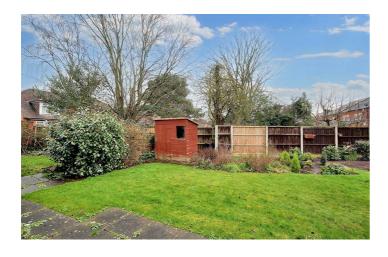

In brief the internal accommodation comprises: entrance hallway, kitchen, lounge/diner, double bedroom and a bathroom.

The bungalow is situated in a gated complex and to the front of the property you will find a footpath leading to the front door and to the rear you will find a primarily lawned garden with a range of mature plants and shrubs, stocked beds and a useful storage shed.

### Outside

The bungalow is situated in a gated complex and to the front of the property you will find a footpath leading to the front door and to the rear you will find a primarily lawned garden with a range of mature plants and shrubs, stocked beds and a useful storage shed.