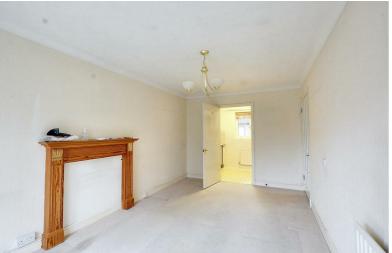

#### Entrance Hall

Composite entrance door, radiator, useful storage cupboard housing the Vaillant combination boiler, loft hatch and doors to the bathroom, bedroom and lounge diner.