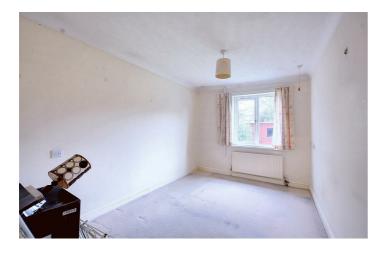

# Lounge Diner

 $16'8" \times 9'6" (5.09m \times 2.92m)$ 

A carpeted reception room with radiator, UPVC double glazed sliding patio doors to the rear and a door to the kitchen.