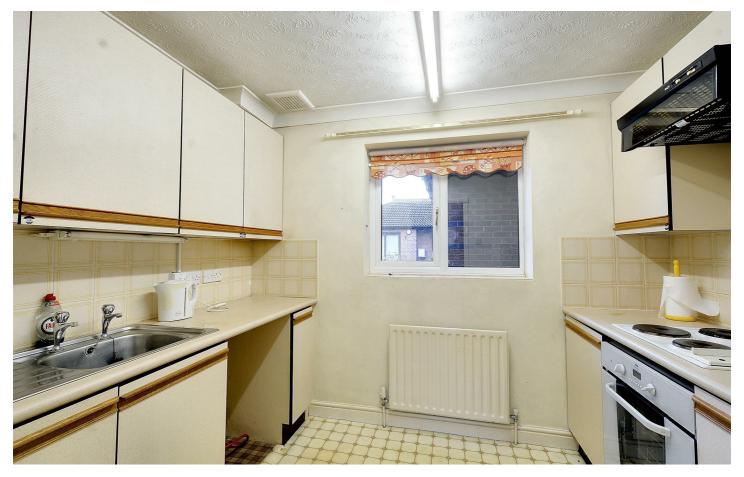

### Kitchen

 $9'10" \times 9'10" (3m \times 3.02m)$ 

Fitted with a range of wall and base units, work surfaces, sink and drainer unit, integrated electric oven and hob with air filter over, space for a fridge and freezer, tiled splashbacks and UPVC double glazed window to the front.