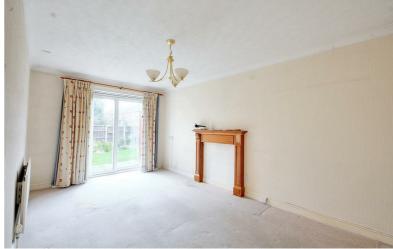

# Lounge Diner

 $16'8" \times 9'6" (5.09m \times 2.92m)$ 

A carpeted reception room with radiator, UPVC double glazed sliding patio doors to the rear and a door to the kitchen.