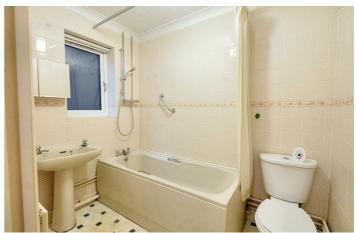

## Bathroom

 $7'10" \times 5'4" (2.39m \times 1.63m)$ 

Incorporating a three piece suite comprising; panelled bath with shower over, pedestal wash hand basin, low level WC, tiled walls, laminate flooring, radiator and UPVC double glazed window to the front.