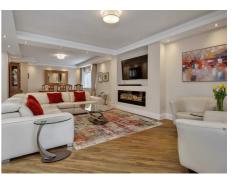

# Open Plan Kitchen/Diner/Living Area

32'4" decreasing to 21'3"  $\times$  29'5" (9.87 decreasing to 6.50  $\times$  8.99)

### Lounge/Diner

Feature double glazed aluminium bi-fold doors leading to the rear garden, inset ceiling spotlights, UPVC Double glazed window, underfloor heating and feature inset electric fire.