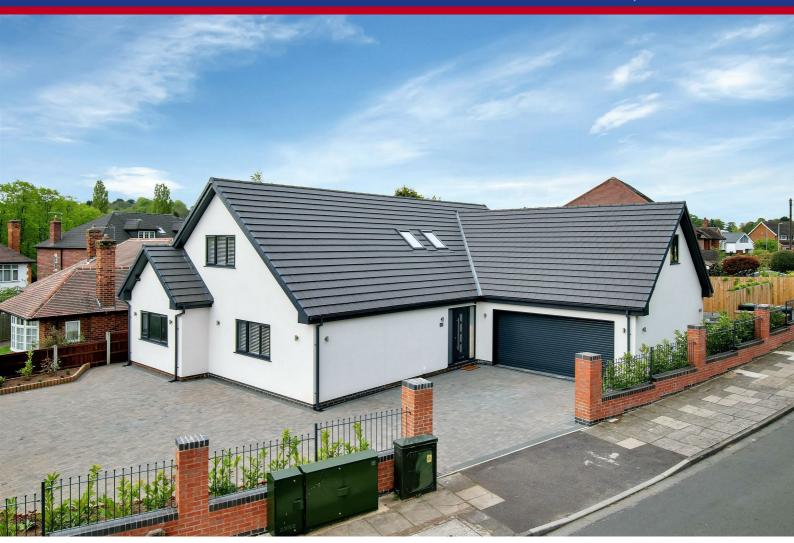

Arundel Drive Bramcote, Nottingham NG9 3FX

A stylish and substantial modern four bedroom detached house finished to a high standard.

£685,000

A stylish and substantial modern four bedroom detached house finished to a high standard.

Outside the property sits on a corner plot with a large driveway and raised borders to the front and to the rear the property has an enclosed and landscaped garden with patio, decking, seating area and an outside bar.

### Outside

To the front of the property there is a block paved driveway providing ample car standing with stocked and raised borders. To the rear the property has an enclosed and landscaped garden with a block paved patio, further seating area with synthetic grass, decking, raised borders, brick store and a bar, ideal for entertaining.