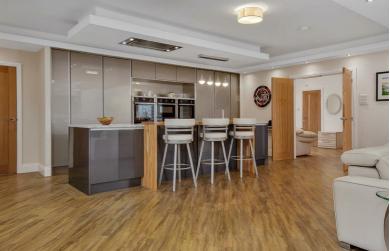

# Open Plan Kitchen/Diner/Living Area

32'4" decreasing to 21'3"  $\times$  29'5" (9.87 decreasing to 6.50  $\times$  8.99)

#### Kitchen

With an impressive quality range of fitted wall and base units, granite island with breakfast bar, single sink with mixer tap, induction hob with extractor above, two inset electric ovens and inset microwave, integrated fridge freezer and dishwasher, inset ceiling spotlights and underfloor heating.