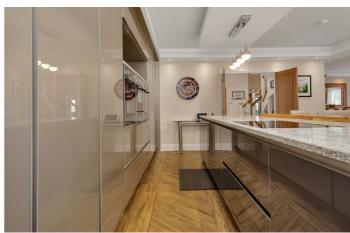

#### Kitchen

With an impressive quality range of fitted wall and base units, granite island with breakfast bar, single sink with mixer tap, induction hob with extractor above, two inset electric ovens and inset microwave, integrated fridge freezer and dishwasher, inset ceiling spotlights and underfloor heating.