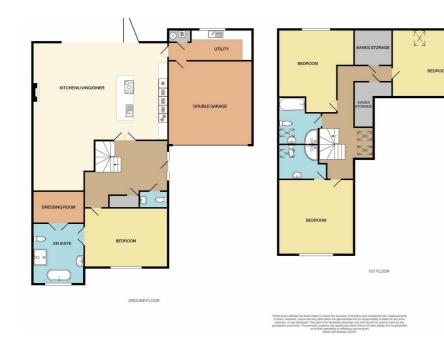

In brief the beautiful interior that has been finished to exacting standards comprises: A spacious entrance hall, WC, large open plan kitchen/diner and living space, utility room and principal bedroom with generous en-suite and dressing area. Rising to the first floor are three further double bedrooms one of which has an en-suite and a family bathroom.

# Entrance Hallway

A composite entrance door leads to hallway with stairs off to first floor landing, inset ceiling spotlights, walk in storage/cloaks cupboard and underfloor heating.

# Open Plan Kitchen/Diner/Living Area

32'4" decreasing to 21'3"  $\times$  29'5" (9.87 decreasing to 6.50  $\times$  8.99)

#### Kitchen

With an impressive quality range of fitted wall and base units, granite island with breakfast bar, single sink with mixer tap, induction hob with extractor above, two inset electric ovens and inset microwave, integrated fridge freezer and dishwasher, inset ceiling spotlights and underfloor heating.

### Lounge/Diner

Feature double glazed aluminium bi-fold doors leading to the rear garden, inset ceiling spotlights, UPVC Double glazed window, underfloor heating and feature inset electric fire.

### Utility

 $18'2" \times 6'9"$  (maximum overall measurements) (5.56 × 2.06 (maximum overall measurements))

With an extensive range of fitted wall and base units, worksurfacing with tiled splashbacks, single sink and drainer with mixer tap, plumbing for washing machine, further appliance space, inset ceiling spotlights, UPVC double glazed window, radiator and airing cupboard housing the hot water cylinder and Baxi boiler.

## Principal Bedroom

 $18'2" \times 12'11" (5.56 \times 3.95)$ 

UPVC double glazed window, underfloor heating and inset ceiling spotlights.

### En-Suite

With a quality four piece suite comprising WC, wash hand basin inset to vanity unit with de-misting mirror above, walk in shower with mains overhead shower and further shower handset, free standing bath, part tiled walls, extractor fan, inset ceiling spotlights and UPVC double glazed window.

# Dressing Room

 $10'4" \times 6'11" (3.15 \times 2.11)$ 

With inset ceiling spotlights and underfloor heating.

# First Floor Landing

With two feature Velux windows, two radiators and useful eaves storage cupboard.

### Bedroom Two

 $16'5" \times 16'4" (5.01 \times 5.00)$ 

With two UPVC double glazed windows, radiator, inset ceiling spotlights and eaves storage cupboard.

### En-Suite

With a quality suite in white comprising WC, wash hand basin inset to vanity unit, shower cubicle with mains overhead and further shower handset, display within the walls, Velux windows, inset ceiling spotlights, extractor fan and wall mounted heated towel rail.

### Bedroom Three

 $17'5" \times 16'5"$  (maximum overall measurements) (5.32  $\times$  5.01 (maximum overall measurements))

With Velux window, UPVC double glazed window and radiator.

## Bedroom Four

 $18'9" \times 14'8" (5.72 \times 4.49)$ 

With UPVC double glazed window, two Velux windows and radiator.

# Family Bathroom

With a three piece suite in white comprising WC, wash hand basin inset to vanity unit with de-misting mirror, bath, shower cubicle with mains controlled overhead shower and further shower handset, part tiled walls, inset ceiling spotlights, extractor fan and wall mounted heated towel rail.