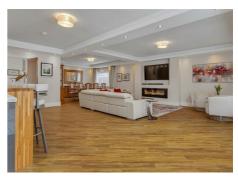

# Open Plan Kitchen/Diner/Living Area

32'4" decreasing to 21'3"  $\times$  29'5" (9.87 decreasing to 6.50  $\times$  8.99)

### Lounge/Diner

Feature double glazed aluminium bi-fold doors leading to the rear garden, inset ceiling spotlights, UPVC Double glazed window, underfloor heating and feature inset electric fire.