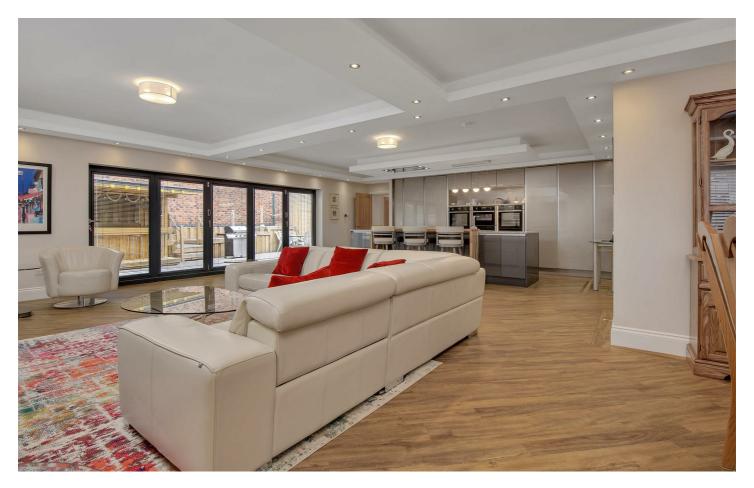

# Open Plan Kitchen/Diner/Living Area

32'4" decreasing to 21'3"  $\times$  29'5" (9.87 decreasing to 6.50  $\times$  8.99)

### Lounge/Diner

Feature double glazed aluminium bi-fold doors leading to the rear garden, inset ceiling spotlights, UPVC Double glazed window, underfloor heating and feature inset electric fire.