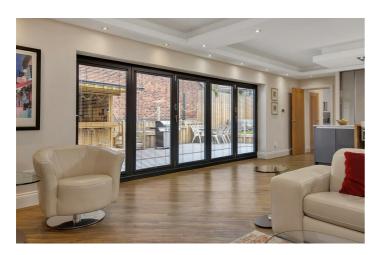

### Lounge/Diner

Feature double glazed aluminium bi-fold doors leading to the rear garden, inset ceiling spotlights, UPVC Double glazed window, underfloor heating and feature inset electric fire.