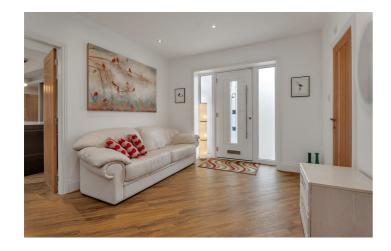

# Entrance Hallway

A composite entrance door leads to hallway with stairs off to first floor landing, inset ceiling spotlights, walk in storage/cloaks cupboard and underfloor heating.

In brief the beautiful interior that has been finished to exacting standards comprises: A spacious entrance hall, WC, large open plan kitchen/diner and living space, utility room and principal bedroom with generous en-suite and dressing area. Rising to the first floor are three further double bedrooms one of which has an en-suite and a family bathroom.