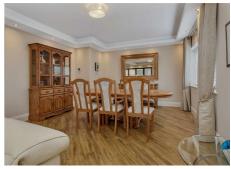

# Open Plan Kitchen/Diner/Living Area

32'4" decreasing to 21'3"  $\times$  29'5" (9.87 decreasing to 6.50  $\times$  8.99)