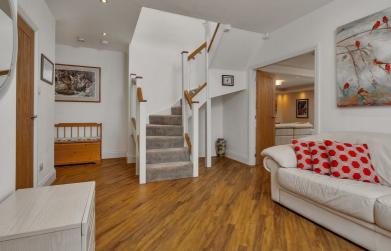

# Entrance Hallway

A composite entrance door leads to hallway with stairs off to first floor landing, inset ceiling spotlights, walk in storage/cloaks cupboard and underfloor heating.

# First Floor Landing

With two feature Velux windows, two radiators and useful eaves storage cupboard.