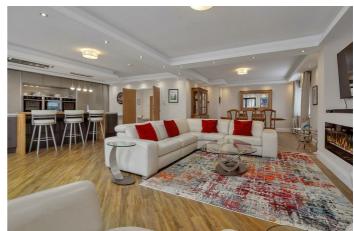

# Open Plan Kitchen/Diner/Living Area

32'4" decreasing to 21'3"  $\times$  29'5" (9.87 decreasing to 6.50  $\times$  8.99)

#### Kitchen

With an impressive quality range of fitted wall and base units, granite island with breakfast bar, single sink with mixer tap, induction hob with extractor above, two inset electric ovens and inset microwave, integrated fridge freezer and dishwasher, inset ceiling spotlights and underfloor heating.

### Lounge/Diner

Feature double glazed aluminium bi-fold doors leading to the rear garden, inset ceiling spotlights, UPVC Double glazed window, underfloor heating and feature inset electric fire.