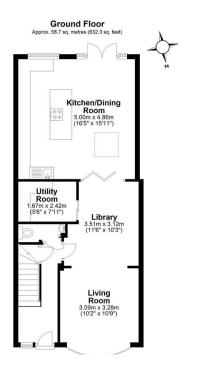

## Claytons

BERRY AVENUE, WATFORD - £475,000 3 Bedroom Semi-Detached House

Stunning extended 3 bed semi-detached house with south-facing garden.

The ground floor contains; impressive modern kitchen / dining room with sky light and double doors leading to the garden, living room with bay window, library room, utility room and downstairs toilet.

- 3 bed semi-detached house
- 3 good sized bedrooms
- Impressive modern kitchen / dining room
- Living room with bay window
- Library Room
- Utility Room
- Stylish family bathroom
- Large South Facing Garden