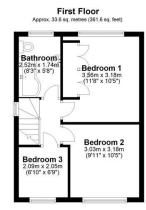

The first floor contains; 2 double bedrooms, stylish family bathroom and good sized third bedroom.

To the rear there is large south facing garden with large patio.

Due to its brilliant location; the house is in dose proximity to excellent schools, has easy access to the major road links of the M1 & M25 and is only a short distance to all local amenities.

- 3 bed semi-detached house
- 3 good sized bedrooms
- Impressive modern kitchen / dining room
- Living room with bay window
- Library Room
- Utility Room
- Stylish family bathroom
- Large South Facing Garden