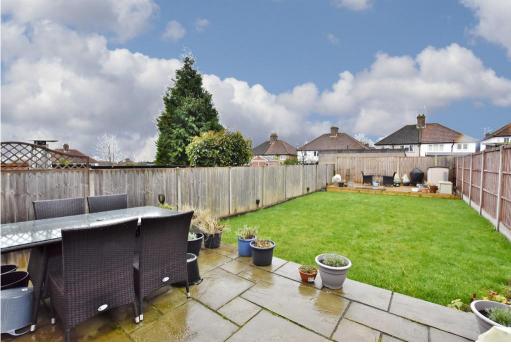

## Claytons

BERRY AVENUE, WATFORD - £475,000 3 Bedroom Semi-Detached House

Stunning extended 3 bed semi-detached house with south-facing garden.

The ground floor contains; impressive modern kitchen / dining room with sky light and double doors leading to the garden, living room with bay window, library room, utility room and downstairs toilet.

The first floor contains; 2 double bedrooms, stylish family bathroom and good sized third bedroom.

To the rear there is large south facing garden with large patio.

Due to its brilliant location; the house is in dose proximity to excellent schools, has easy access to the major road links of the M1 & M25 and is only a short distance to all local amenities.

- 3 bed semi-detached house
- 3 good sized bedrooms
- Impressive modern kitchen / dining room
- Living room with bay window
- Library Room
- Utility Room
- Stylish family bathroom
- Large South Facing Garden