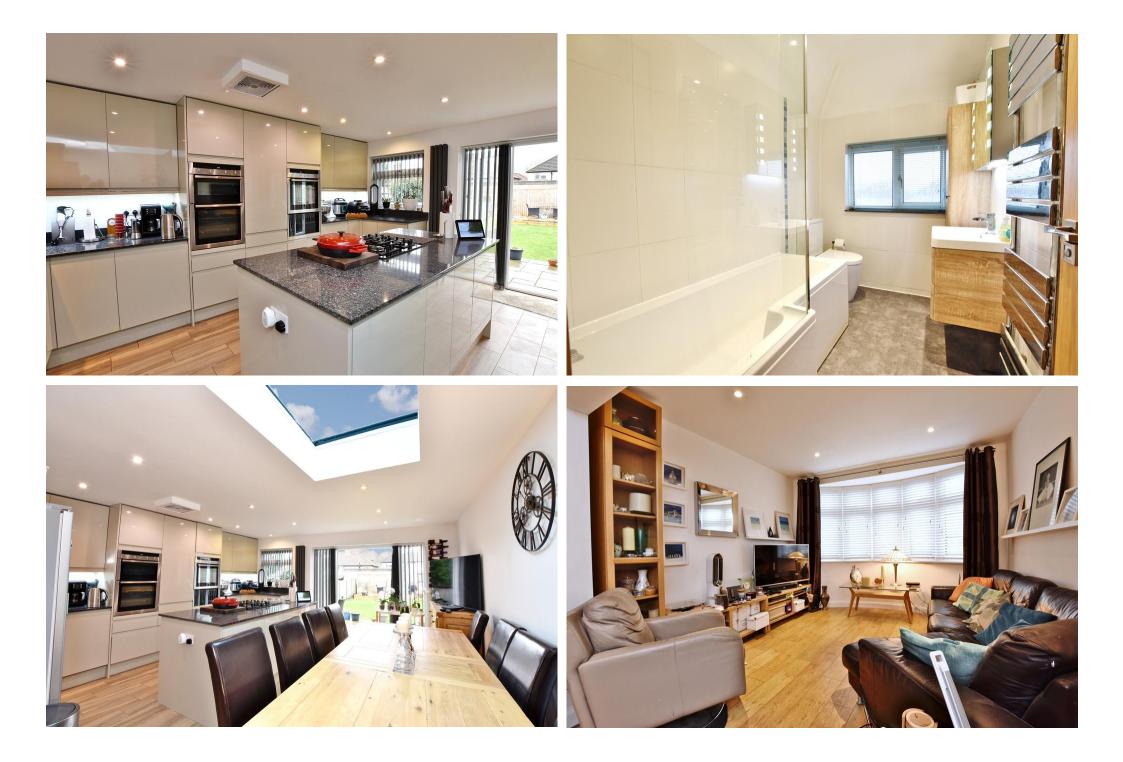

## Claytons

BERRY AVENUE, WATFORD - £475,000 3 Bedroom Semi-Detached House

Stunning extended 3 bed semi-detached house with south-facing garden.

The ground floor contains; impressive modern kitchen / dining room with sky light and double doors leading to the garden, living room with bay window, library room, utility room and downstairs toilet.

The first floor contains; 2 double bedrooms, stylish family bathroom and good sized third bedroom.

To the rear there is large south facing garden with large patio.

Due to its brilliant location; the house is in dose proximity to excellent schools, has easy access to the major road links of the M1 & M25 and is only a short distance to all local amenities.

- 3 bed semi-detached house
- 3 good sized bedrooms
- Impressive modern kitchen / dining room
- Living room with bay window
- Library Room
- Utility Room
- Stylish family bathroom
- Large South Facing Garden