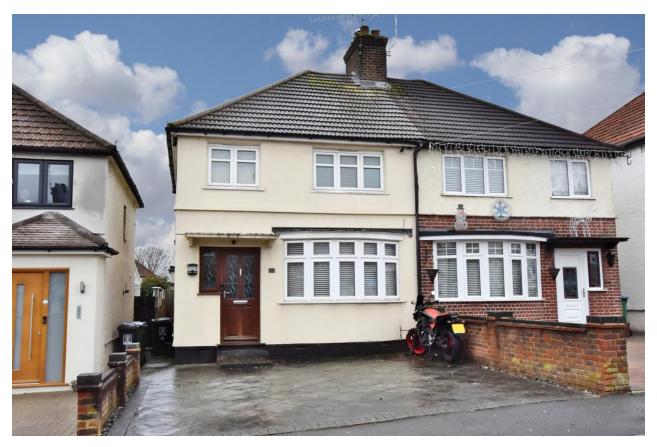

## BERRY AVENUE, WATFORD

## 3 BEDROOM SEMI-DETACHED HOUSE

## £475,000 FREEHOLD

**EPC RATING: D** 

These particulars are intended only to give fair description of the property, as a guide to prospective buyers. Accordingly, a) their accuracy is not guaranteed and neither Claytons nor the Vendor(s) accept any liability in respect of their contents; b) they do not constitute an offer or contract of sale, and c) any prospective purchaser should satisfy themselves by inspection or otherwise as to the correctness of any statements or information on these particulars.