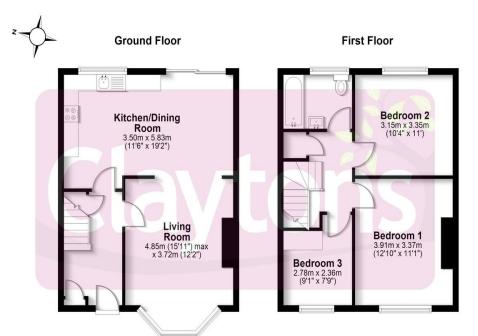

Call now to book a viewing.

- Three bedrooms
- Open plan living
- Off street parking
- Rear garden
- Good condition
- Call to view

Total area: approx. 83.4 sq. metres (898.2 sq. feet)

FOR ILLUSTRATIVE PURPOSES ONLY - NOT TO SCALE

The position and size of doors, windows, appliances and other features are approximate only. Total area includes garages and outbuildings - @ My home Property Marketing - Unauthorised reproduction prohibited.

Plan produced using PlanUp. □