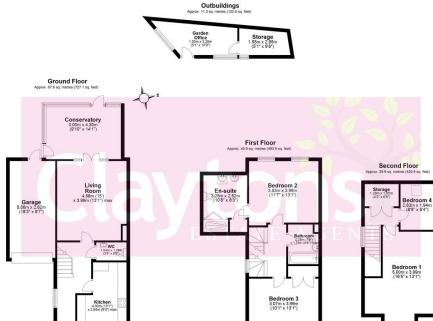

The ground floor contains; good sized modern kitchen, WC, spacious living room and conservatory.

The first floor contains; large double bedroom with en suite shower room, family bathroom and second large double bedroom.

The second floor contains; large double bedroom and additional 4th bedroom.

To the rear is a low maintenance garden with side access, decked area and garden office with additional storage room.

To the front there is a single garage and off street parking for multiple cars.