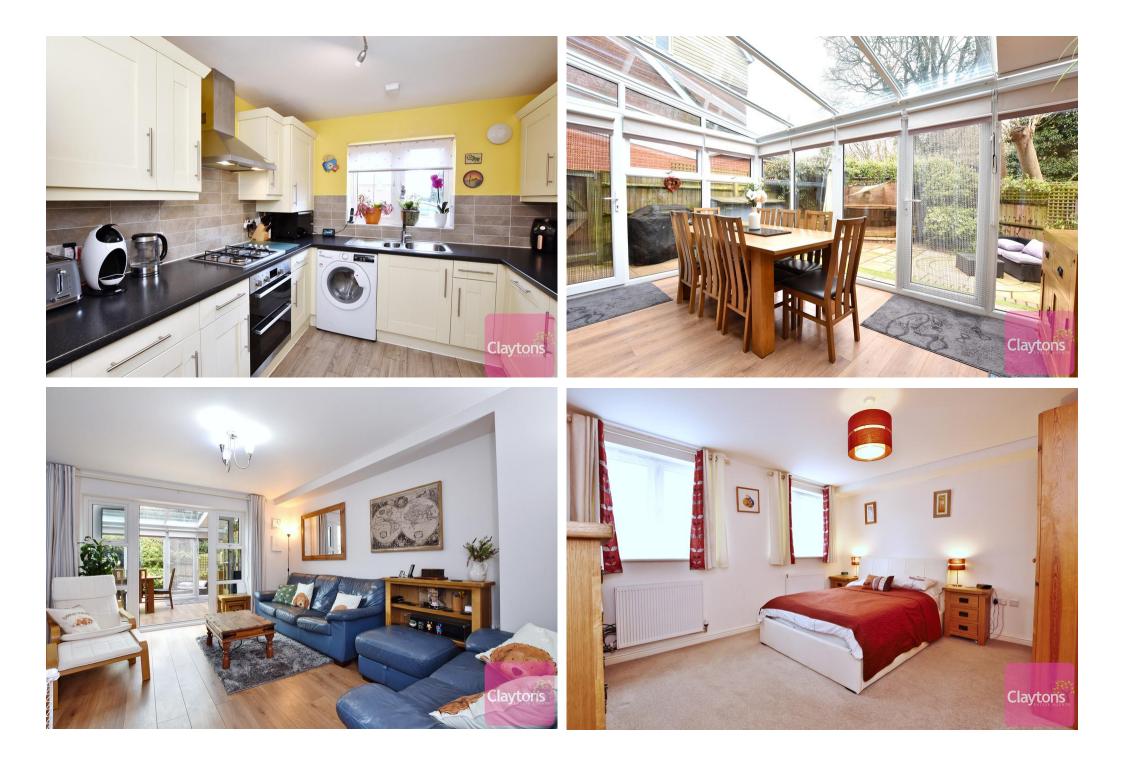

The ground floor contains; good sized modern kitchen, WC, spacious living room and conservatory.

The first floor contains; large double bedroom with en suite shower room, family bathroom and second large double bedroom.