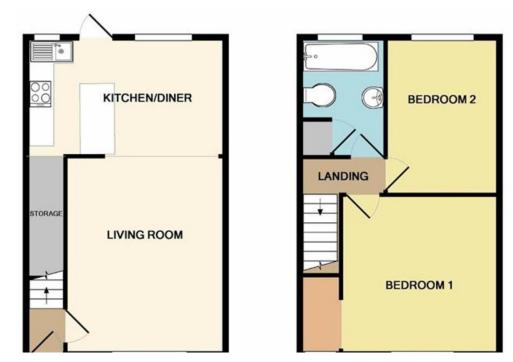

Tel: 01923 677755 Fax: 01923 680729 www.claytons.co.uk

LEAVESDEN ROAD, WATFORD - £350,000 2 Bedroom Terrace house

Charming 2 bed terraced cottage, walking distance of Watford Junction station and Watford's town centre. The property offers spacious open plan living accommodation, feature fireplace, two double bedrooms and large bathroom. Off street parking at the rear (via Neville Grove). Early internal inspection is a must to appreciate this charming property.

- Open plan living accommodation
- Brand new central heating system
- Off street parking for 2 cars
- Walking distance of Watford Junction Station
- Comprehensively fitted kitchen
- feature fireplace
- Low maintenance garden
- Built late 1800s