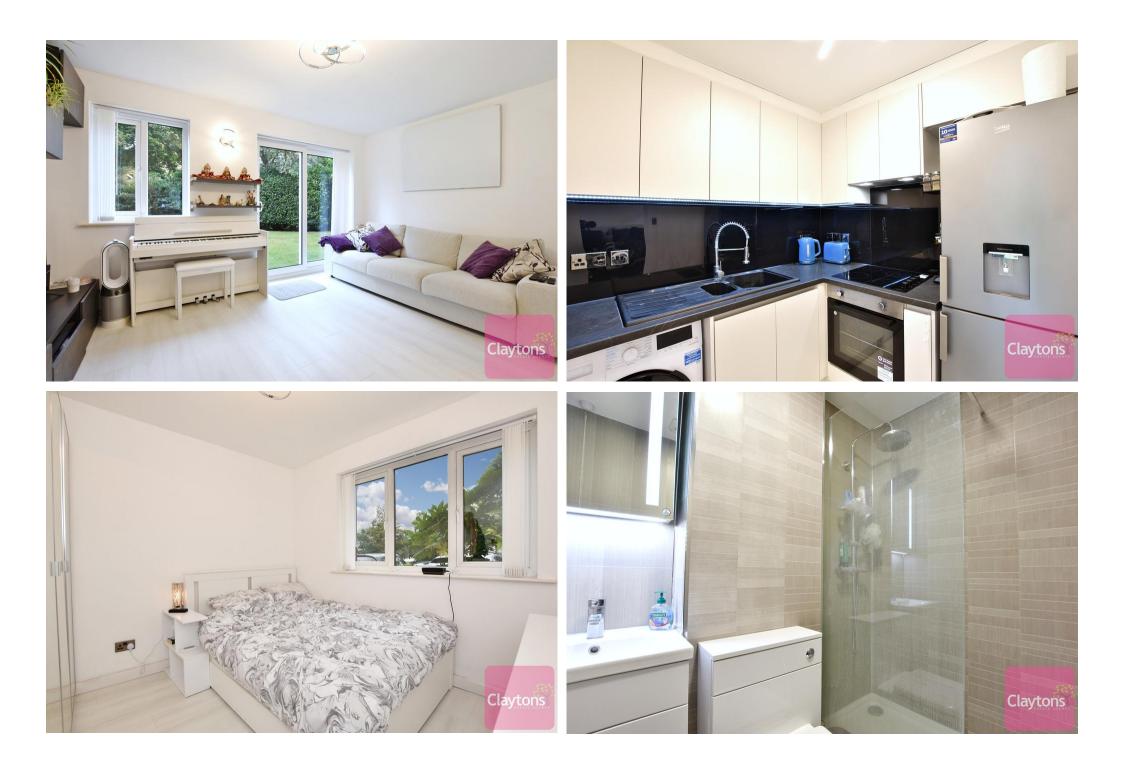

The flat contains; 1 double bedroom, stylish shower room, modern open plan kitchen / living room / dining room as well as an additional storage cupboard.

To the rear is a communal garden that this property has direct access to via sliding doors from the living room. To the front there is an allocated off street parking space.