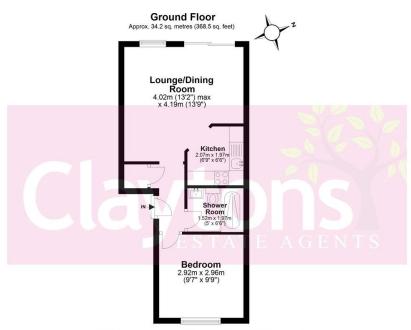

Due to its brilliant location; the flat is in close proximity to the major road links of the M1 & M25 and is only a short distance to all local amenities.

Total area: approx. 34.2 sq. metres (368.5 sq. feet)