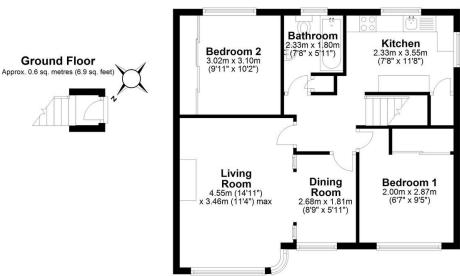

Tel: 01923 677755 Fax: 01923 680729

www.claytons.co.uk

TREVELLANCE WAY - GUIDE PRICE £290,000 2 Bedroom Maisonette

This stunning FIRST FLOOR APARTMENT offers excellent living accommodation with 2 DOUBLE BEDROOMS, large lounge, separate dining room, superb kitchen, exquisitely decorated throughout, offered with OWN PRIVATE GARDEN, LONG LEASE and NO MAINTENANCE CHARGES. Book early to avoid disappointment.

- Two double bedrooms
- Large lounge
- Luxurious kitchen & bathroom
- Own private garden
- Long lease \* No maintenance charges

Situated in this sought after location close to excellent local amenities, Watford's town centre which offers a multitude of shopping and leisure facilities, together with the M1 and M25 major road links are also close by.