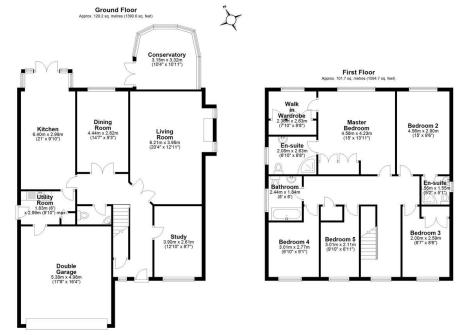

The ground floor contains a large entrance hall with doors leading to a study, Lounge, Dining room and kitchen breakfast room, there is also a utility room downstairs WC and conservatory to the rear of the property.

The first floor has a master bedroom with dressing area and en suite bathroom, 4 additional bedrooms with another en suite shower room and family bathroom.

To the exterior there is a double garage to the front with driveway for several cars and gardens and to the rear there are private gardens.

Total area: approx. 230.9 sq. metres (2485.3 sq. feet)