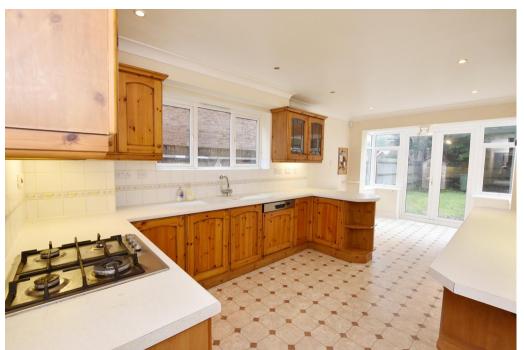

The ground floor contains a large entrance hall with doors leading to a study, Lounge, Dining room and kitchen breakfast room, there is also a utility room downstairs WC and conservatory to the rear of the property.