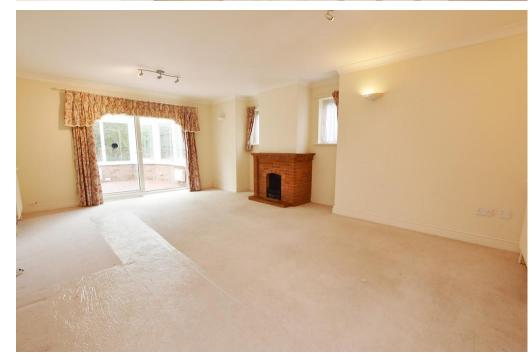

The ground floor contains a large entrance hall with doors leading to a study, Lounge, Dining room and kitchen breakfast room, there is also a utility room downstairs WC and conservatory to the rear of the property.