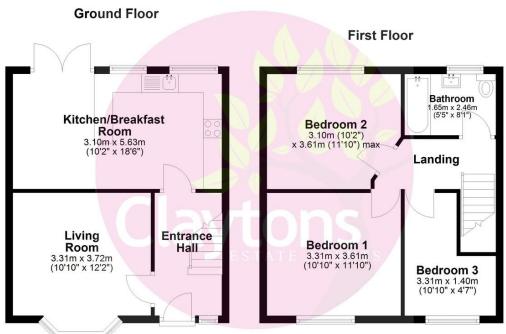

Tel: 01923 677755 Fax: 01923 680729

www.claytons.co.uk

SHEEPCOT LANE, WATFORD - £485,000 3 Bedroom Mid Terraced House

A well-presented three-bedroom terraced property located within easy reach of local shops, transport links and schools. Internally the property briefly comprises living room to the front of the property with a modern kitchen/breakfast room at the rear with doors leading into the garden. On the first floor are three bedrooms with a family bathroom. There is a well-kept rear garden with raised patio area leading to lawn. Call now to book a viewing.

- Three bedrooms
- Terraced house
- Good condition throughout
- Well-kept garden
- Kitchen/breakfast room
- Close to local amenities

Total area: approx. 77.0 sq. metres (829.2 sq. feet)