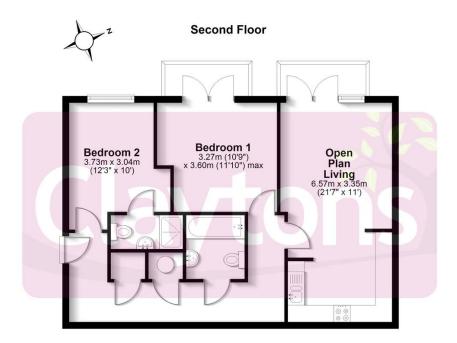

- Two double bedrooms
- Two bathrooms
- Two balconies
- Allocated underground parking space
- Good condition throughout
- No upper chain

Total area: approx. 63.7 sq. metres (685.1 sq. feet)

FOR ILLUSTRATIVE PURPOSES ONLY - NOT TO SCALE

The position and size of doors, windows, appliances and other features are approximate only. Total area includes garages and outbuildings - 

Ny Home Property Marketing - Unauthorised reproduction prohibited.

Plan produced using PlanUp.