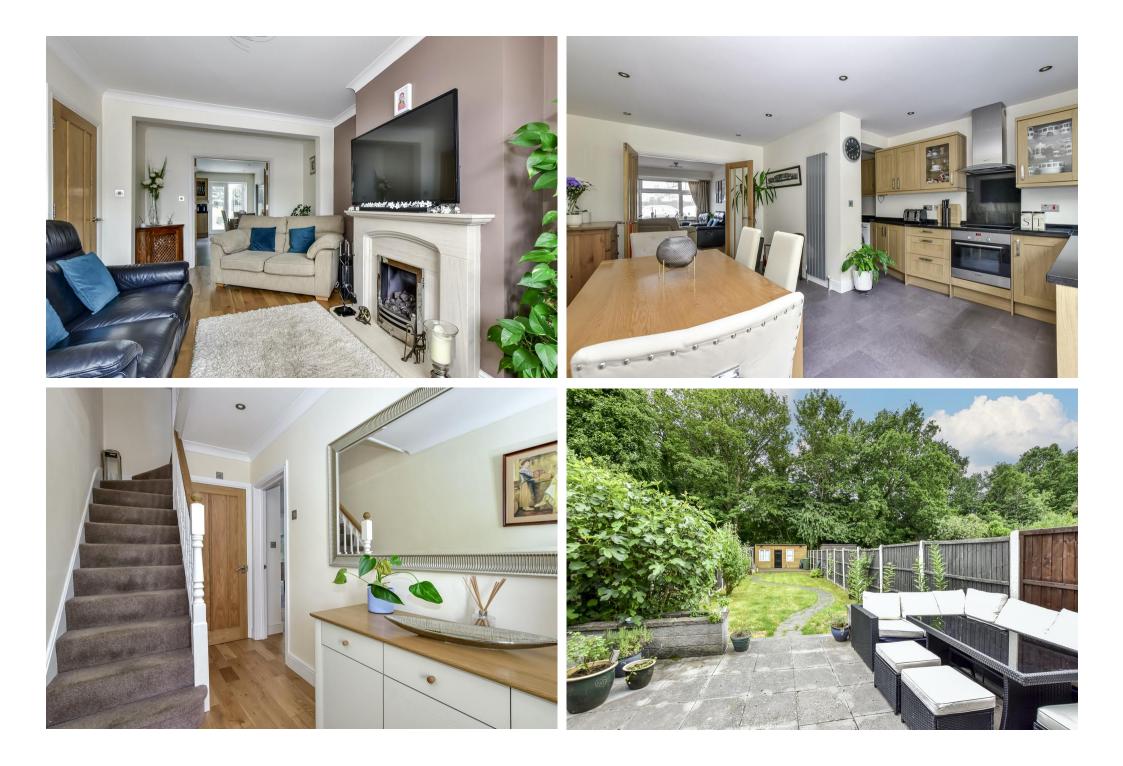

This property has been very well looked after by the current owners and briefly comprises porch leading into hallway, guests WC, living room with casement doors leading into the modern kitchen/dining room at the rear of the property. On the first floor you will find three double bedrooms which all benefit from fitted wardrobes or storage space and a modern bathroom suite with bath and rain shower over.

There is a lovely rear garden with patio area ideal for entertaining in the summer months leading to a lawn and a large outbuilding at the back. The property is also to be offered with no upper chain

- Three double bedrooms
- Fantastic condition throughout
- Wonderful rear garden
- Kitchen/dining room
- Parking to front
- No upper chain