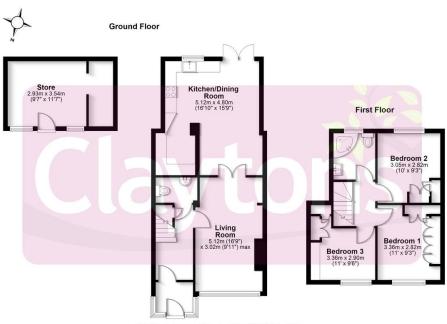

This property has been very well looked after by the current owners and briefly comprises porch leading into hallway, guests WC, living room with casement doors leading into the modern kitchen/dining room at the rear of the property. On the first floor you will find three double bedrooms which all benefit from fitted wardrobes or storage space and a modern bathroom suite with bath and rain shower over.

Total area: approx. 97.8 sq. metres (1052.9 sq. feet)