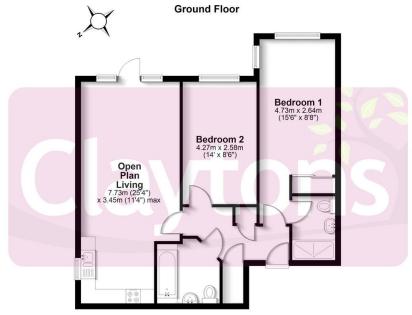

Tel: 01923 677755 Fax: 01923 680729

www.claytons.co.uk

MELIA CLOSE, WATFORD - £300,000 2 Bedroom Apartment

A two double bedroom ground floor apartment with allocated parking in a popular residential development. This property would make an ideal first time buy or would suit those looking to downsize as it is located on the ground floor of this popular block. Internally the property briefly comprises main bedroom with fitted wardrobes and en-suite shower room, a further double bedroom (which is currently being used as a dining room), an open plan kitchen/living room and a family bathroom. There is a small patio area accessed off the living room and an allocated parking space to the front of the block.

Total area: approx. 67.7 sq. metres (728.2 sq. feet)
FOR ILLUSTRATIVE PURPOSES ONLY - NOT TO SCALE