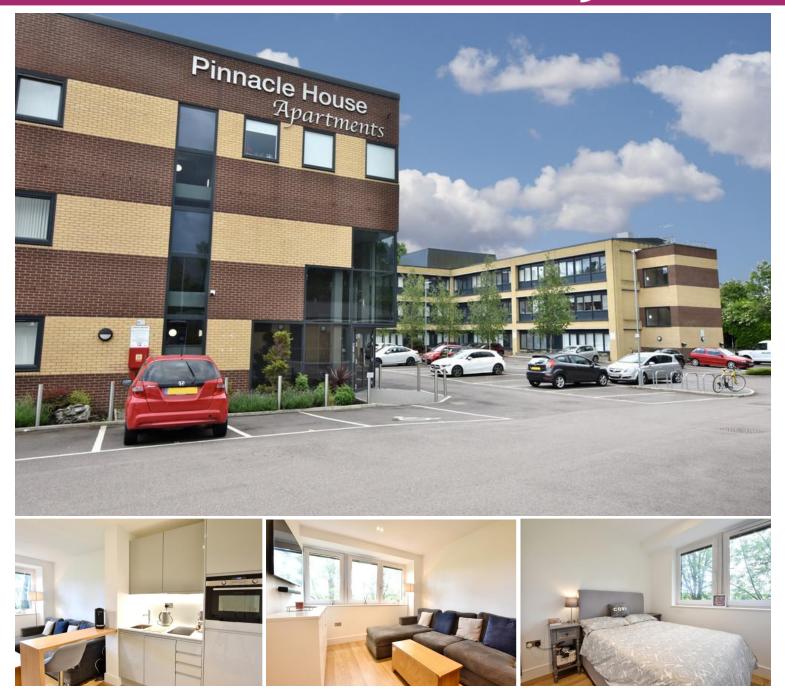

## **Pinnacle House** Kings Langley, WD4 8FW

Beautiful first floor flat in a converted office building, walking distance to Kings Langley Station and benefitting views over fields and an allocated off street parking space.

The property contains; stylish open plan living room / kitchen, modern shower room and double bedroom with built in wardrobe.

The property also benefits from lift access and an allocated parking space in a gated car park.

## £1,200 pcm

- 1 bed first floor flat
- Double bedroom with built in wardrobe
- Views over fields
- Stylish open plan kitchen
  / living room
- Walking distance to Kings Langley Station