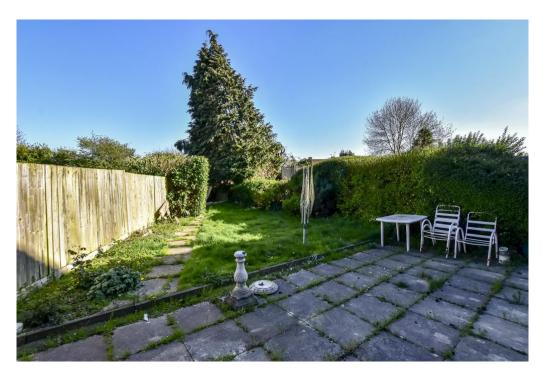

Internally the property briefly comprises living room leading into dining room which in turns offers access into the fitted kitchen. On the first floor are three good sized bedrooms, a family shower room and a separate WC. Externally there is a rear garden with patio area leading to lawn and to the front driveway parking leading to a large garage.