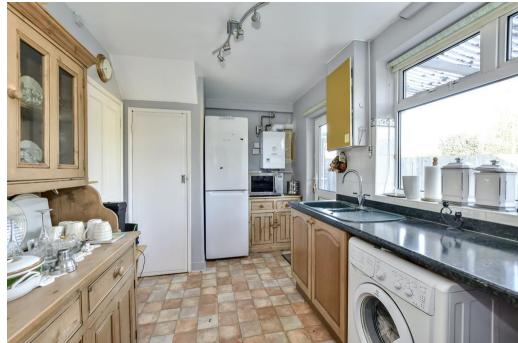

Internally the property briefly comprises living room leading into dining room which in turns offers access into the fitted kitchen. On the first floor are three good sized bedrooms, a family shower room and a separate WC. Externally there is a rear garden with patio area leading to lawn and to the front driveway parking leading to a large garage.