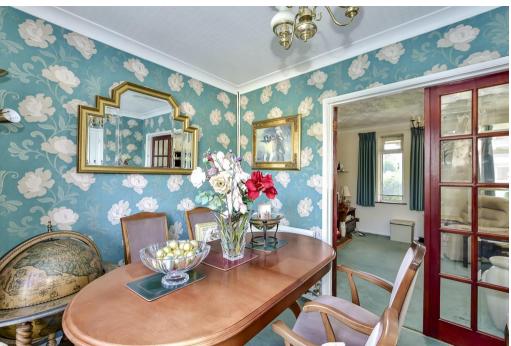

Internally the property briefly comprises living room leading into dining room which in turns offers access into the fitted kitchen. On the first floor are three good sized bedrooms, a family shower room and a separate WC. Externally there is a rear garden with patio area leading to lawn and to the front driveway parking leading to a large garage.