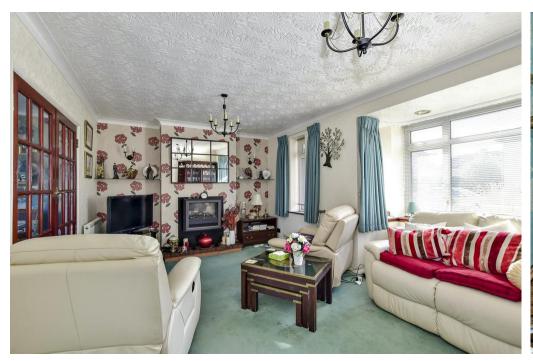

Internally the property briefly comprises living room leading into dining room which in turns offers access into the fitted kitchen. On the first floor are three good sized bedrooms, a family shower room and a separate WC. Externally there is a rear garden with patio area leading to lawn and to the front driveway parking leading to a large garage.