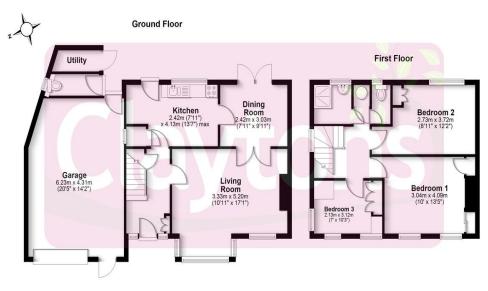

Internally the property briefly comprises living room leading into dining room which in turns offers access into the fitted kitchen. On the first floor are three good sized bedrooms, a family shower room and a separate WC. Externally there is a rear garden with patio area leading to lawn and to the front driveway parking leading to a large garage.

## Total area: approx. 118.2 sq. metres (1272.6 sq. feet)

FOR ILLUSTRATIVE PURPOSES ONLY: NOT TO SCALE - The position and size of doors, windows, appliances and other features are approximate only. Total area includes garages and outbuildings - if My home Properly Marketing - Unauthorised reproduction prohibited.

Plan produces using Plantup.