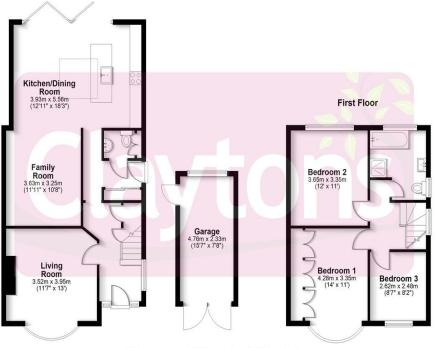

## **Ground Floor**

Total area: approx. 118.2 sq. metres (1272.7 sq. feet)

FOR ILLUSTRATIVE PURPOSES ONLY - NOT TO SCALE - The position and size of doors, windows, appliances and other features are approximate only. Total area includes garages and outbuildings - 8 My Home Property Marketing - Unauthorised reproduction prohibited.

Plan produced using Plantip.