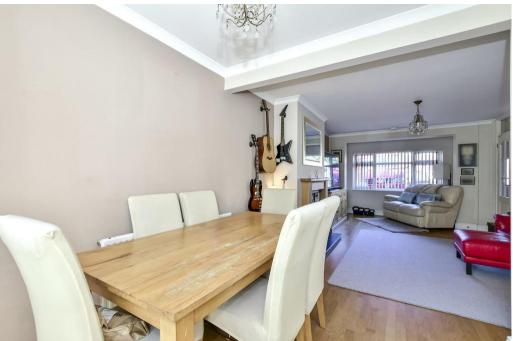

Internally the property briefly comprises a good size living/dining room with conservatory addition to the rear, fitted kitchen, three bedrooms, two of which benefit from built in wardrobes and a family bathroom. To the rear you will find a low maintenance garden which is mainly paved with decking area and a store at the rear.