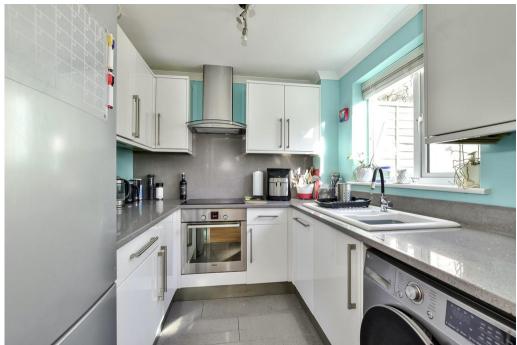

Internally the property briefly comprises a good size living/dining room with conservatory addition to the rear, fitted kitchen, three bedrooms, two of which benefit from built in wardrobes and a family bathroom. To the rear you will find a low maintenance garden which is mainly paved with decking area and a store at the rear.