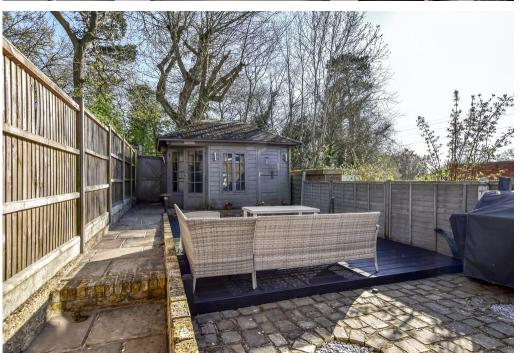

Internally the property briefly comprises a good size living/dining room with conservatory addition to the rear, fitted kitchen, three bedrooms, two of which benefit from built in wardrobes and a family bathroom. To the rear you will find a low maintenance garden which is mainly paved with decking area and a store at the rear.