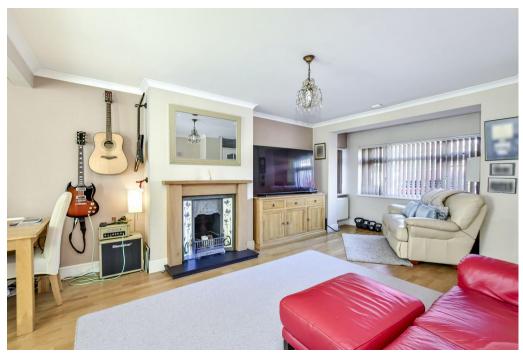

Internally the property briefly comprises a good size living/dining room with conservatory addition to the rear, fitted kitchen, three bedrooms, two of which benefit from built in wardrobes and a family bathroom. To the rear you will find a low maintenance garden which is mainly paved with decking area and a store at the rear.