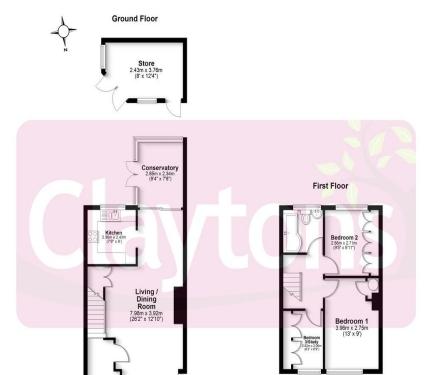

Total area: approx. 86.5 sq. metres (931.4 sq. feet)

FOR ILLUSTRATIVE PURPOSES ONLY - NOT TO SCALE - The position and size of doors, windows, appliances and other features are approximate only. Total area includes garages and outsufficings - I My Home Properly Marketing - Unauthorised reproduction prohibited.

Plan produced using Planty