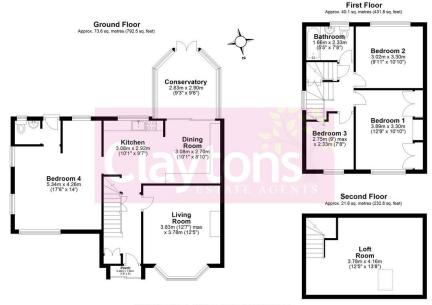

Tel: 01923 677755 Fax: 01923 680729

www.claytons.co.uk

FARMERS CLOSE, WATFORD - OFFERS IN EXCESS OF £530,000 4 Bedroom Semi-detached House

Three/four bed semi-detached house set on a quiet cul-de-sac, benefitting from a very large rear garden and lots of potential (STPP). The ground floor contains; Living room with bay window, open plan kitchen / dining room, conservatory, porch and large second reception room which could be used as fourth bedroom or potentially own annex.

The first floor contains; two double bedrooms, family bathroom and good sized third bedroom.

The second floor contains a large room with direct access via a staircase.

To the rear is a very large garden with spacious patio area. To the front there is a private garden.

- Three/Four bed semi-detached house
- Potential for further extension (STPP)
- Good room sizes throughout
- Open plan kitchen / dining room
- Set on a quiet cul-de-sac
- No upper chain

Total area: approx. 135.4 sq. metres (1457.2 sq. feet)