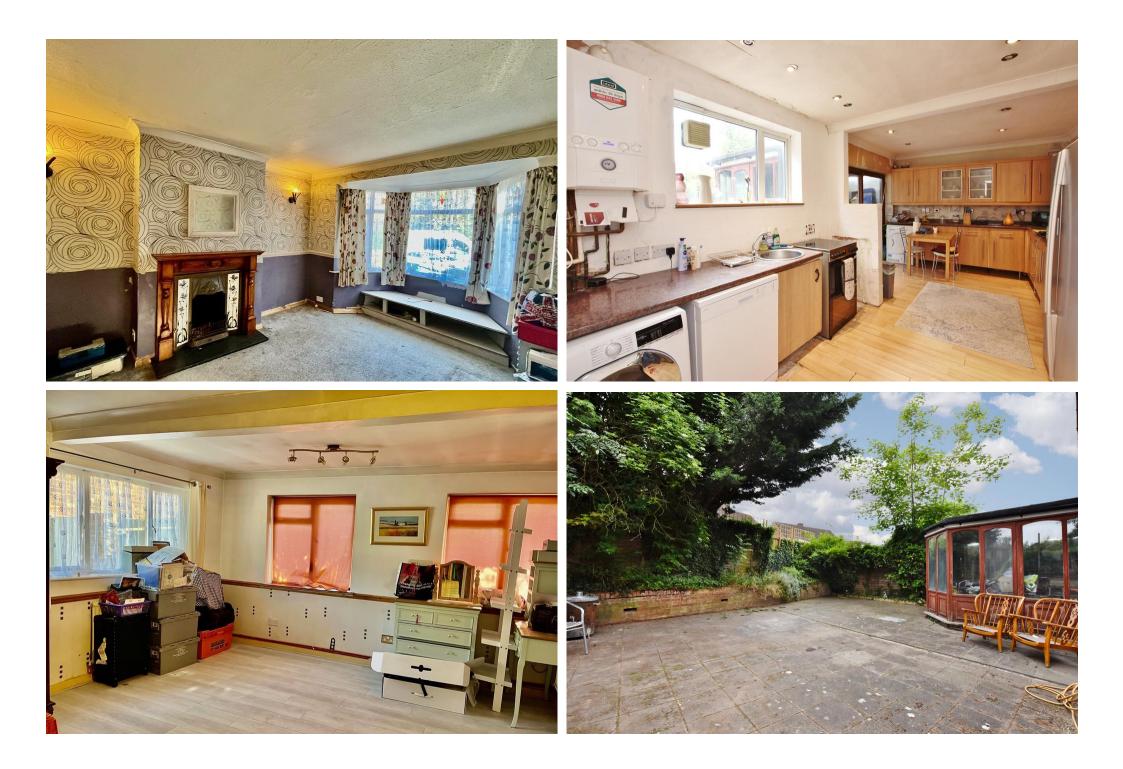

Tel: 01923 677755 Fax: 01923 680729 www.claytons.co.uk

FARMERS CLOSE, WATFORD - OFFERS IN EXCESS OF £530,000 4 Bedroom Semi-detached House

Three/four bed semi-detached house set on a quiet cul-de-sac, benefitting from a very large rear garden and lots of potential (STPP). The ground floor contains; Living room with bay window, open plan kitchen / dining room, conservatory, porch and large second reception room which could be used as fourth bedroom or potentially own annex.

The first floor contains; two double bedrooms, family bathroom and good sized third bedroom.

The second floor contains a large room with direct access via a staircase.

To the rear is a very large garden with spacious patio area. To the front there is a private garden.