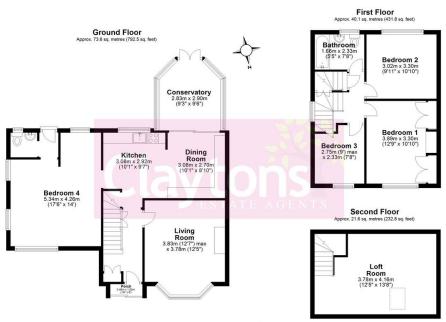

Tel: 01923 677755 Fax: 01923 680729 www.claytons.co.uk

FARMERS CLOSE, WATFORD - OFFERS IN EXCESS OF £530,000 4 Bedroom Semi-detached House

Three/four bed semi-detached house set on a quiet cul-de-sac, benefitting from a very large rear garden and lots of potential (STPP). The ground floor contains; Living room with bay window, open plan kitchen / dining room, conservatory, porch and large second reception room which could be used as fourth bedroom or potentially own annex.

The first floor contains; two double bedrooms, family bathroom and good sized third bedroom.

The second floor contains a large room with direct access via a staircase.

To the rear is a very large garden with spacious patio area. To the front there is a private garden.

- Three/Four bed semi-detached house
- Potential for further extension (STPP)
- Good room sizes throughout
- Open plan kitchen / dining room
- Set on a quiet cul-de-sac
- No upper chain
- ٠
- •

Total area: approx 135.4 so metres (1457.2 so feet)