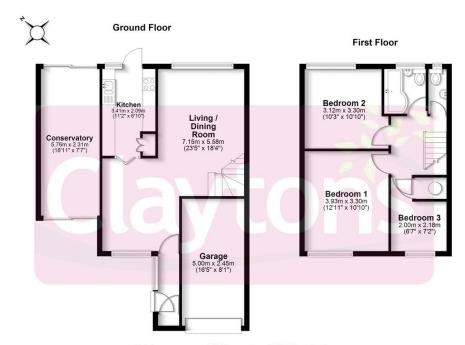

www.claytons.co.uk





FALCON WAY, WATFORD - £487,250 3 Bedroom Semi-Detached House









A very well looked after three-bedroom property which would make an ideal family home. Internally the property briefly comprises good size living/dining room, fitted kitchen and conservatory addition all on the ground floor. On the first floor you will find three bedrooms, family bathroom and separate WC. There is driveway parking to the front leading to garage and a well-kept rear garden with patio area leading to lawn.

- Three bedrooms
- Driveway with garage
- Well-kept garden
- Large living/dining room
- Conservatory
- No upper chain

The property is ideally located within easy reach of local amenities including Garston Station and both the M1 and M25 motorways. Call now to book a viewing.



Total area: approx. 103.7 sq. metres (1116.7 sq. feet)



## **☎** VIEWING BY APPOINTMENT THROUGH CLAYTONS 01923 677755

## **FREE VALUATIONS & MARKETING ADVICE**

Can we assist you in the sale of your property? If your home is situated within the catchment area of one of our sales offices we would be pleased to offer you a free valuation and market appraisal, a service which we provide without obligation. Competitive fees are always available for both sole and multiple agency. Please contact David Clayton on 01923 677755.

NB 1) We have not tested any appliances and/or services mentioned in these property particulars and do not intend to imply they are in full working order. Photographs are for illustrative purposes only and may show items that are not included in the sale of this prope