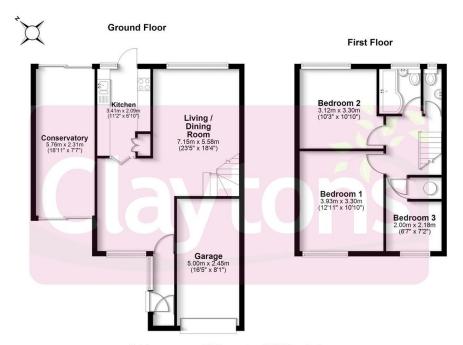

www.claytons.co.uk





FALCON WAY, WATFORD - £497,250
3 Bedroom Semi-Detached House









A very well looked after three-bedroom property which would make an ideal family home. Internally the property briefly comprises good size living/dining room, fitted kitchen and conservatory addition all on the ground floor. On the first floor you will find three bedrooms, family bathroom and separate WC. There is driveway parking to the front leading to garage and a well-kept rear garden with patio area leading to lawn.

- Three bedrooms
- Driveway with garage
- Well-kept garden
- Large living/dining room
- Conservatory
- No upper chain

The property is ideally located within easy reach of local amenities including Garston Station and both the M1 and M25 motorways. Call now to book a viewing.



Total area: approx. 103.7 sq. metres (1116.7 sq. feet)



## **☎** VIEWING BY APPOINTMENT THROUGH CLAYTONS 01923 677755

## **FREE VALUATIONS & MARKETING ADVICE**

Can we assist you in the sale of your property? If your home is situated within the catchment area of one of our sales offices we would be pleased to offer you a free valuation and market appraisal, a service which we provide without obligation. Competitive fees are always available for both sole and multiple agency. Please contact David Clayton on 01923 677755.

NB 1) We have not tested any appliances and/or services mentioned in these property particulars and do not intend to imply they are in full working order. Photographs are for illustrative purposes only and may show items that are not included in the sale of this prope