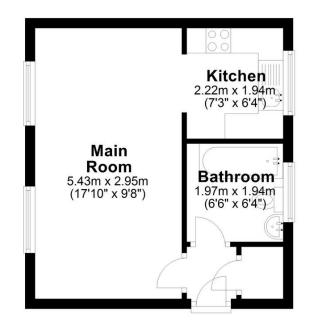

# **First Floor**

Approx. 27.1 sq. metres (291.5 sq. feet)

Total area: approx. 27.1 sq. metres (291.5 sq. feet)