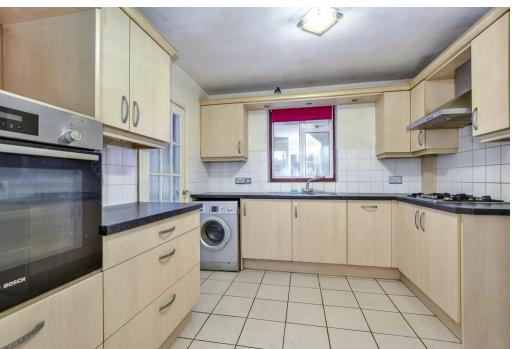

The property itself briefly comprises lounge/dining room, conservatory addition, fitted kitchen and utility area leading into the garden. On the first floor are three bedrooms and a family bathroom. There is plenty of scope to extend (STPP) and further enhance the property.