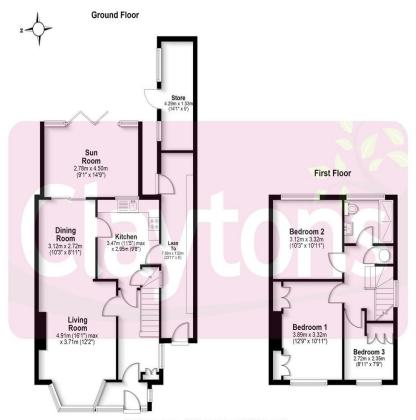

The property is also offered with no upper chain.

Call now to book a viewing.

- Three bedrooms
- Semi detached
- Conservatory addition
- Good size garden
- Utility area
- No upper chain

Total area: approx. 117.8 sq. metres (1268.4 sq. feet)

FOR ELIUSTRATIVE PURPOSES ONLY - NOT TO SCALE - The position and size of doors, windows, appliances and other features are approximate only. Total area includes garages and outbuildings - # My Home Property Marketing - Unsultanized reproduction prohibited.

Plan produced using Plancip.