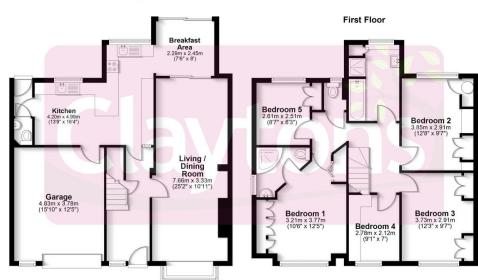

The property is also a short distance from both Parmiter's and St Michael's Schools. Internally the property briefly comprises living/dining room, kitchen/breakfast room, utility room, guests WC and access to the integral garage all on the ground floor. On the first floor are five bedrooms, with bedroom one benefitting from an en-suite bathroom and a further family bathroom with separate WC. Driveway parking to the front and a well kept rear garden further enhance this home and as an added benefit the property will be offered with no upper chain.

Call now to book a viewing.

- Five bedrooms
- Two bathrooms
- Semi detached
- Integral garage
- Good size throughout
- No upper chain

Total area: approx. 149.0 sq. metres (1603.3 sq. feet)

Ground Floor