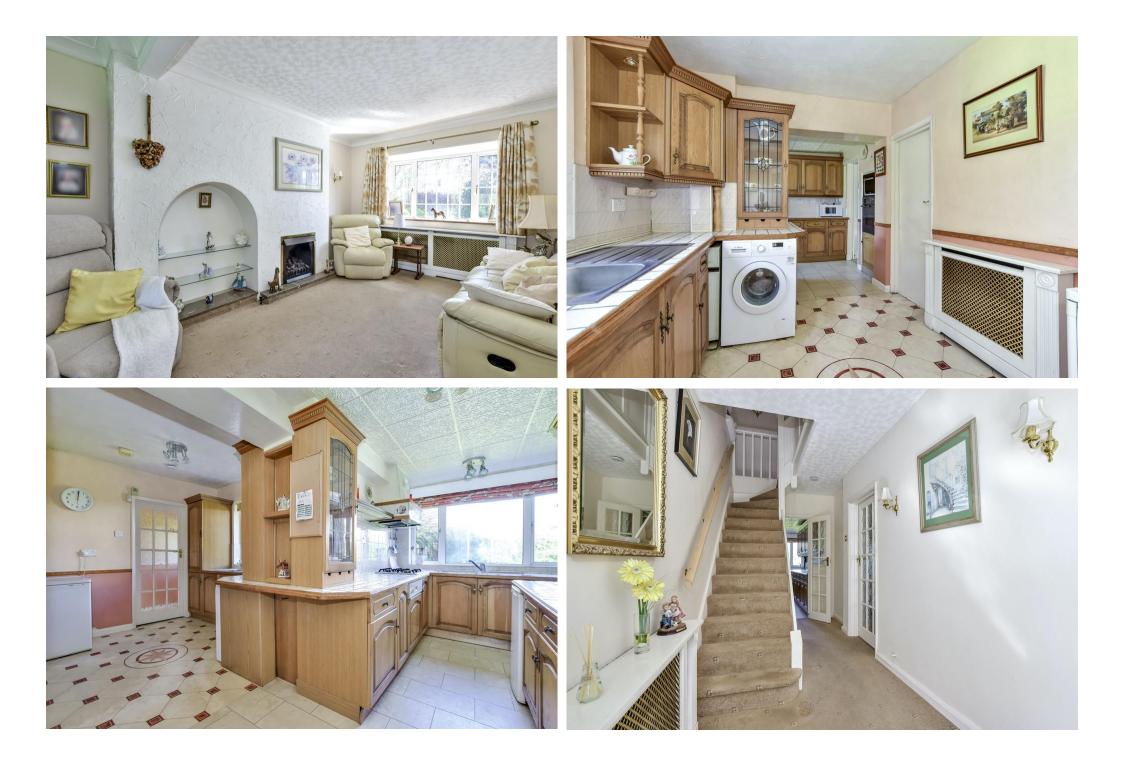

The property is also a short distance from both Parmiter's and St Michael's Schools. Internally the property briefly comprises living/dining room, kitchen/breakfast room, utility room, guests WC and access to the integral garage all on the ground floor. On the first floor are five bedrooms, with bedroom one benefitting from an en-suite bathroom and a further family bathroom with separate WC. Driveway parking to the front and a well kept rear garden further enhance this home and as an added benefit the property will be offered with no upper chain.