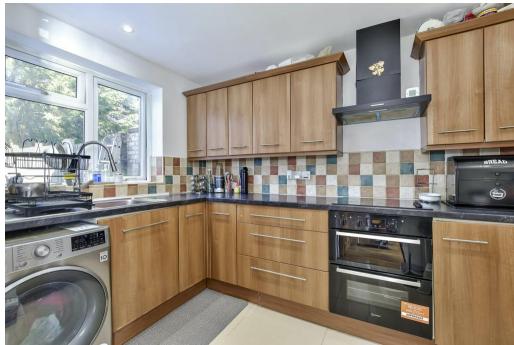

Internally the property briefly comprises living/dining room, modern fitted kitchen and a conservatory addition. On the first floor are three good size bedrooms with a family bathroom. To the rear you will find well kept garden with patio area leading to lawn, summer house and brick built storage. There is also parking to the front.