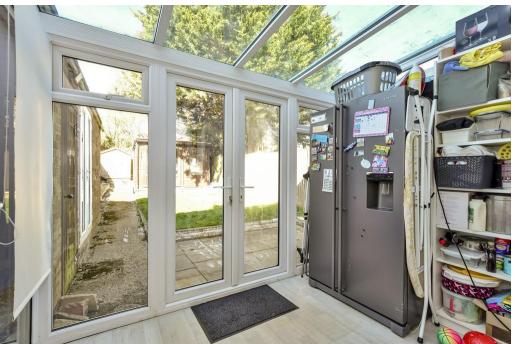

Internally the property briefly comprises living/dining room, modern fitted kitchen and a conservatory addition. On the first floor are three good size bedrooms with a family bathroom. To the rear you will find well kept garden with patio area leading to lawn, summer house and brick built storage. There is also parking to the front.