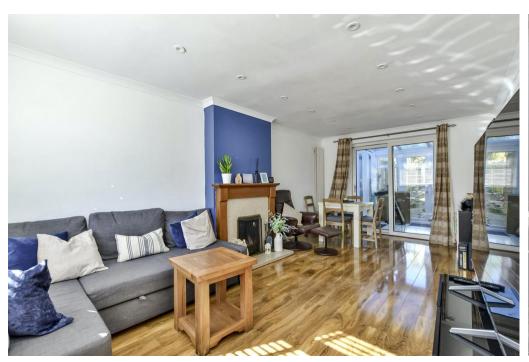

Internally the property briefly comprises living/dining room, modern fitted kitchen and a conservatory addition. On the first floor are three good size bedrooms with a family bathroom. To the rear you will find well kept garden with patio area leading to lawn, summer house and brick built storage. There is also parking to the front.