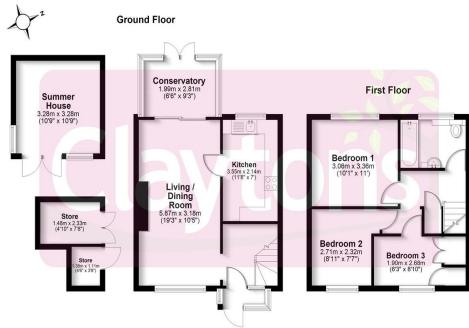

Internally the property briefly comprises living/dining room, modern fitted kitchen and a conservatory addition. On the first floor are three good size bedrooms with a family bathroom. To the rear you will find well kept garden with patio area leading to lawn, summer house and brick built storage. There is also parking to the front.

Call now to book a viewing.

- Three bedrooms
- Family home
- Parking
- Conservatory addition
- Good condition
- Well kept garden

Total area: approx. 90.2 sq. metres (971.3 sq. feet)

FOR ILLUSTRATIVE PURPOSES ONLY - NOT TO SCALE - The position and size of doors, windows, appliances and other features are approximate only. Total area includes garages and outbuildings - I My Home Property Marketing - Unauthorised reproduction prohibited. Plan produced using Plantp.