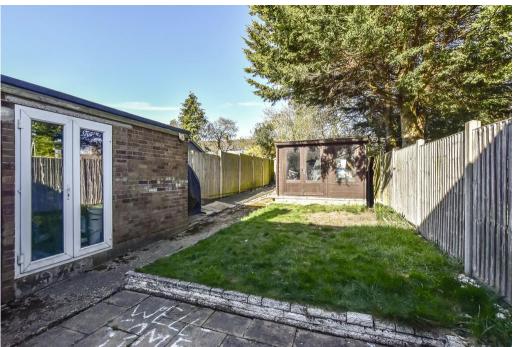

Internally the property briefly comprises living/dining room, modern fitted kitchen and a conservatory addition. On the first floor are three good size bedrooms with a family bathroom. To the rear you will find well kept garden with patio area leading to lawn, summer house and brick built storage. There is also parking to the front.