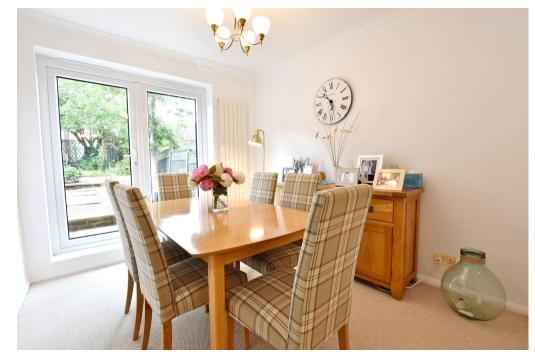

The ground floor contains; beautiful modern kitchen, utility room, downstairs toilet, living room with bay window and feature fireplace that is semi-open plan to dining room which in turn has double doors to the garden.