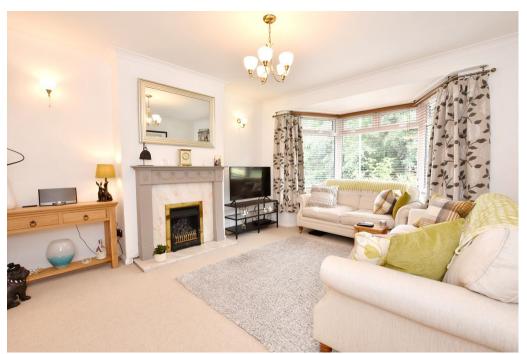

The ground floor contains; beautiful modern kitchen, utility room, downstairs toilet, living room with bay window and feature fireplace that is semi-open plan to dining room which in turn has double doors to the garden.