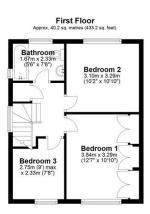

The first floor contains; 2 double bedrooms, good sized 3rd bedroom and family bathroom.

To the rear is a good sized south-facing garden with brick workshop and storage.

To the front there is a charming garden as well as access to non-allocated off street parking bays.