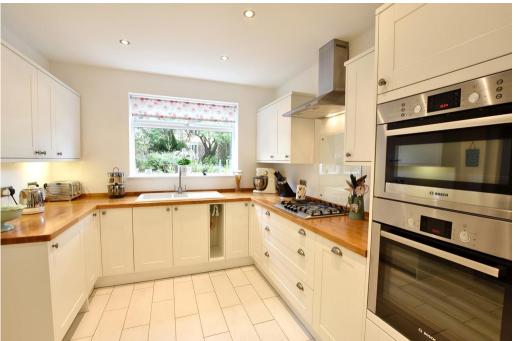

The ground floor contains; beautiful modern kitchen, utility room, downstairs toilet, living room with bay window and feature fireplace that is semi-open plan to dining room which in turn has double doors to the garden.