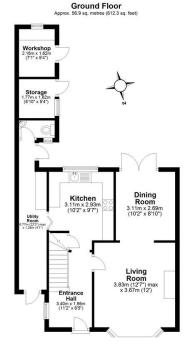

The ground floor contains; beautiful modern kitchen, utility room, downstairs toilet, living room with bay window and feature fireplace that is semi-open plan to dining room which in turn has double doors to the garden.

The first floor contains; 2 double bedrooms, good sized 3rd bedroom and family bathroom.

To the rear is a good sized south-facing garden with brick workshop and storage.

To the front there is a charming garden as well as access to non-allocated off street parking bays.