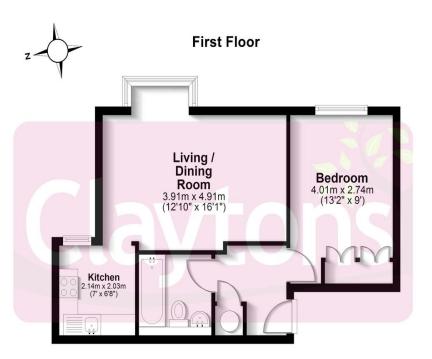

## Total area: approx. 40.9 sq. metres (439.8 sq. feet)

FOR ILLUSTRATIVE PURPOSES ONLY - NOT TO SCALE - The position and size of doors, windows, appliances and other features are approximate only. Total area includes garages and outbuildings - <sup>≥</sup> My Home Property Marketing - Unauthorised reproduction prohibited. Plan produced using PlanUp.