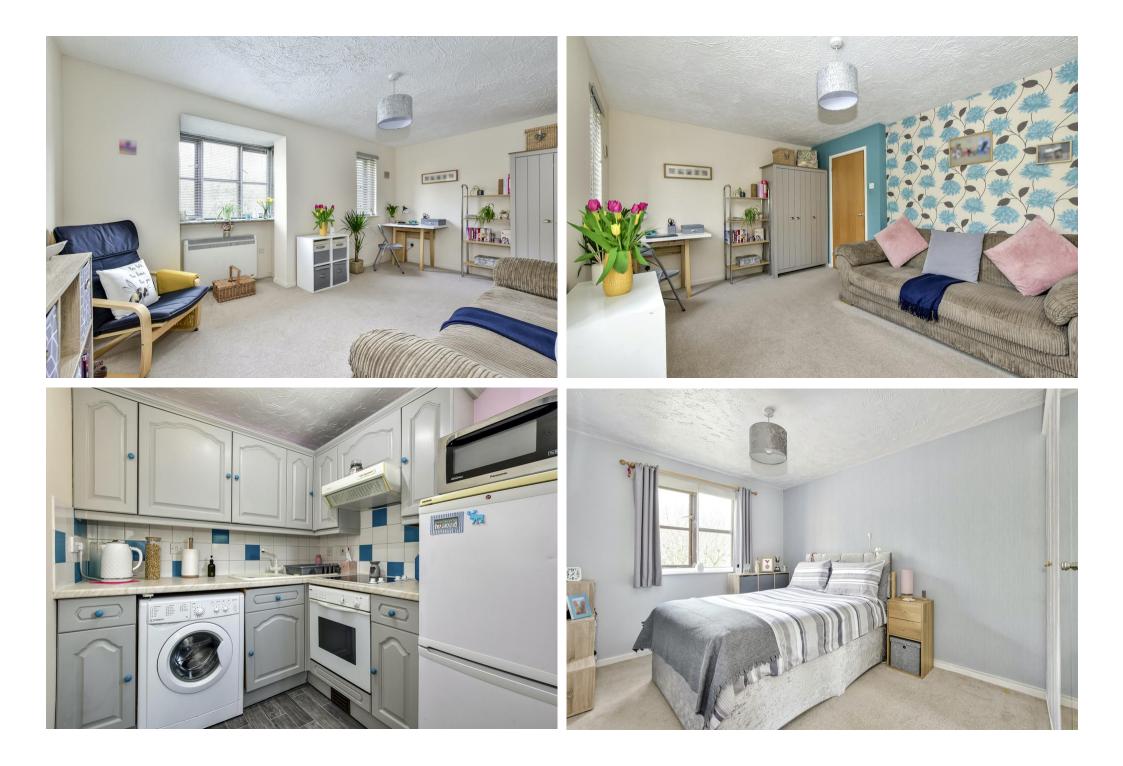

The property briefly comprises one double bedroom, lounge with arch leading into kitchen and bathroom. The property also benefits from two allocated parking spaces and would ideally suit first time buyers or investors. Both the M1 and M25 motorways are within very easy reach and there are local shops and schools also within a short distance.

Call now to book a viewing.

- One double bedroom
- Lounge
- Fitted kitchen
- Two allocated parking spaces
- First floor
- Bathroom
- 155 years lease, peppercorn ground rent, £1700 pa service charge