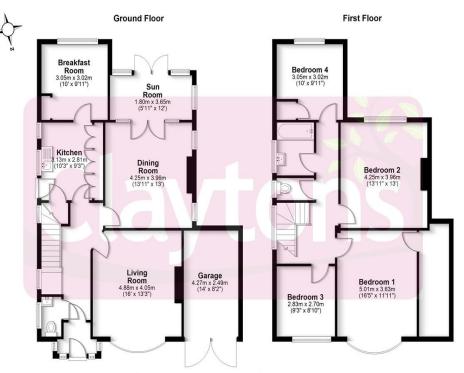

Total area: approx. 160.2 sq. metres (1724.6 sq. feet)

FOR ILLUSTRATIVE PURPOSES ONLY NOTTO SCALE. The position and size of doors, windows, appliances and other features are approximate only. Total area includes garages and outbuildings - 8 by Home Property Marketing - Unauthorised reproduction prohibited.

Plan produced using Planutp.