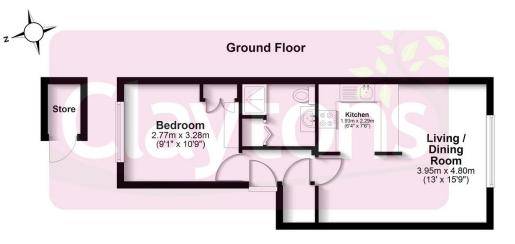

Total area: approx. 37.0 sq. metres (398.3 sq. feet) FOR ILLUSTRATIVE PURPOSES ONLY - NOT TO SCALE - The position and size of doors, windows, poliances and other features are approximate only. Total area includes darages and outbuildings - 2 MV