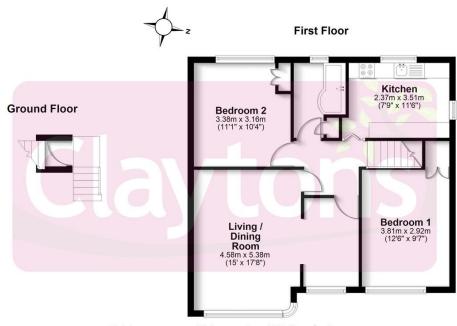

- Two double bedrooms
- Own private garden
- Modern kitchen
- Living/dining room
- Good condition
- Long lease

Total area: approx. 64.1 sq. metres (690.1 sq. feet) FOR ILLUSTRATIVE PURPOSES ONLY - NOT TO SCALE - The position and size of doors, windows, appliances and other features are approximate only. Total area includes garages and outbuildings - a My Home Property Marketing - Unauthorised reproduction prohibited. Plan produced using PlanUp.