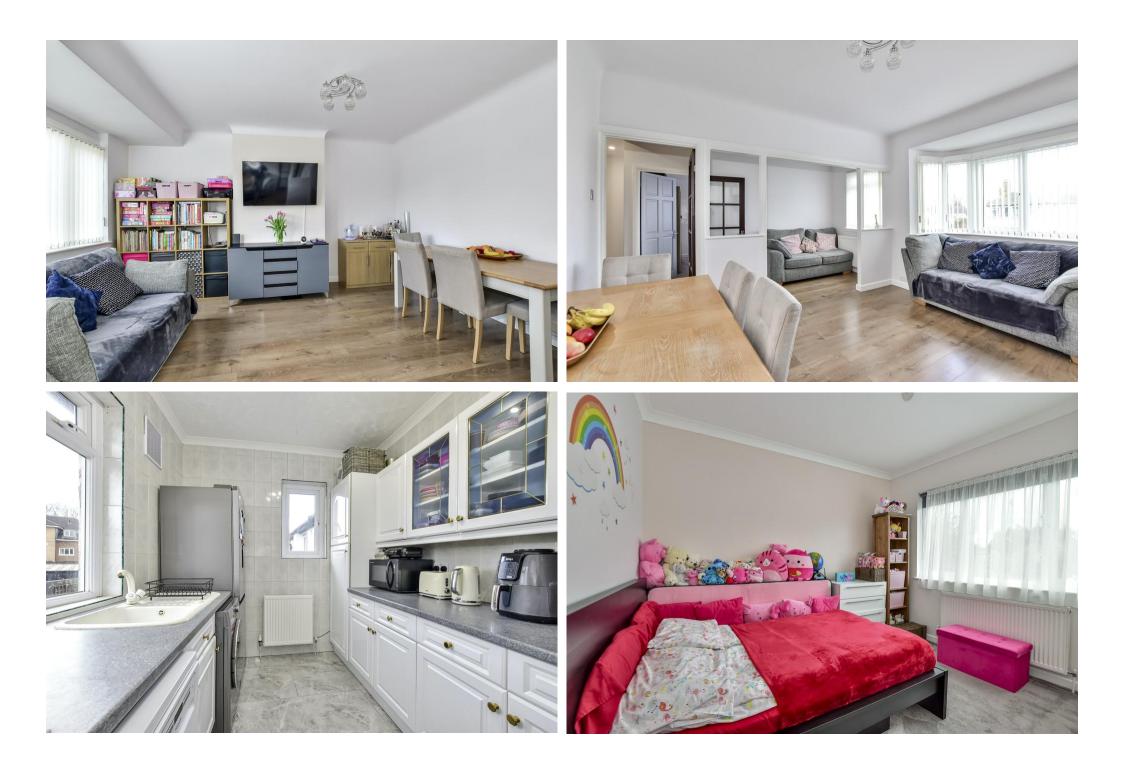

Tel: 01923 677755 Fax: 01923 680729 www.claytons.co.uk

TREVELLANCE WAY, WATFORD - £315,000 2 Bedroom Maisonette

A lovely two-bedroom first floor maisonette offered to the market in very good condition throughout and with a lease, in excess of 900 years. Internally the property comprises large living/dining room, two double bedrooms, bathroom and modern fitted kitchen. There is a private rear garden with patio area and lawn making it ideal for entertaining. The property is located within easy reach of local transport links including both the M1 and M25 motorways. Call now to book a viewing.

- Two double bedrooms
- Own private garden
- Modern kitchen
- Living/dining room
- Good condition
- Long lease

Total area: approx. 64.1 sq. metres (690.1 sq. feet) FOR ILLUSTRATIVE PURPOSES ONLY - NOT TO SCALE - The position and size of doors, windows, appliances and other features are approximate only. Total area includes garages and outbuildings - a My Home Property Marketing - Unauthorised reproduction prohibited. Plan produced using PlanUp.